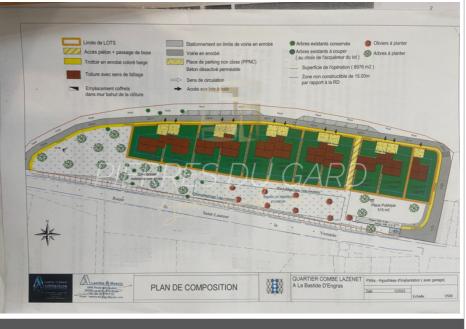

## Land subdivision 877-25 La Bastide-d'Engras

EXCLUSIVE!!! 15 minutes from Uzès, in the charming village of La Bastide d'Engras, come and discover this magnificent "Combe Lazenet" district of seven serviced plots where life will be good. First-time buyers, investors or simply for your main residence: this project is made for you!! We offer plots of land between 297 and 333 m<sup>2</sup>. A single-story villa, a country house, whatever your desire, we will be there to support you throughout the stages of your project: - purchase of land - design of personalized plans - financing study (Zero-rate loan%) and feasibility of your project. In a very dynamic village with primary schools (many events throughout the year), post office, bakery, medical center (3 km), restaurant as well as many other sporting and creative activities. For more information, contact your advisor Angélique Bafoil at 06 29 75 30 79 Fees and charges :  $104\ 000 \notin$  fees included