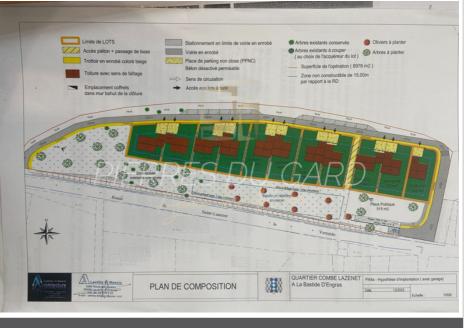

## Land subdivision 877-25 La Bastide-d'Engras

EXCLUSIVE!!! 15 minutes from Uzès, in the charming village of La Bastide D'Engras, come and discover this magnificent "Combe Lazenet" district of four serviced plots where life will be good. First-time buyers, investors or simply for your main residence: this project is made for you!! We offer plots of land between 297 and 348 m<sup>2</sup>. A single-story villa, a country house, whatever your desire, we will be there to support you throughout the stages of your project: purchase of land - design of personalized plans - financing study (Zero-rate loan%) and feasibility of your project. In a very dynamic village with primary schools (many events throughout the year), post office, bakery, medical center (3 km), restaurant as well as many other sporting and creative activities For more information, contact your advisor Angelique Bafoil 06 29 75 30 79 Fees and charges :