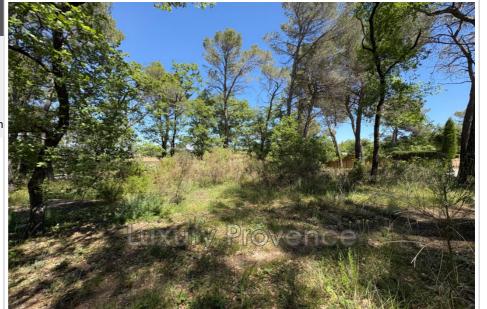

## Price on request

Contact agency Luxury Provence 531 avenue paul jullien 13100 Le Tholonet 0442944548 / direction@luxury-provence.com

For sale land Surface : 900 m<sup>2</sup>

Field appearance : trees

Features : Fenced, Marked

## Land 213 Gréasque

GREASQUE 13850 Very beautiful 900m2 wooded plot located in Gréasque not far from amenities (shops and college) UG zone with ground area between 10 and 15% (90 to 135m2) x 2 (max height of 8m). This real estate advertisement was written under the editorial responsibility of Marion BOUASSE, EI, commercial agent of SAS Luxury Provence, registered with the RSAC of Aix en Provence under number 918 822 495, holder of the employee card on behalf of the company Luxury Provence CPI1310202400000677 issued by the CCI of Marseille. Fees and charges :