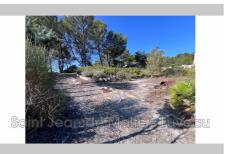

## Land P24088 Gréasque

GREASQUE - 13850 - Your agency offers you exclusively for sale this superb building plot of approximately 1122 m² located in a quiet cul-de-sac, in a dominant position with a superb open view, 10% of ground area + annexes. The land is already connected to the sewer and the water and EDF connections are at the edge of the land. This file is extracted from the AMEPI file of which the agency is a member. The agency is thus authorized to exercise its activity in relation to the agency holding the mandate, without additional cost for the purchaser. "Information on the risks to which this property is exposed is available on the Géorisques website: www.georisques.gouv.fr".