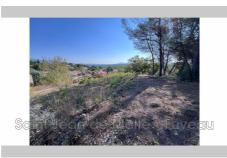

## 327 000 €

Contact agency
Saint Jean de Malte - Fuveau

6 cours victor leydet 13710 Fuveau

04 42 53 14 54 / fuveau@saintjeandemalte.fr

For sale land Surface : 1122 m<sup>2</sup>

View: Dégagée

Features : CALM

## Land P24088 Gréasque

GREASQUE - 13850 - Your agency offers you exclusively for sale this superb building plot of approximately 1122 m² located in a quiet cul-de-sac, in a dominant position with a superb open view, 10% of ground area + annexes. The land is already connected to the sewer and the water and EDF connections are at the edge of the land. This file is extracted from the AMEPI file of which the agency is a member. The agency is thus authorized to exercise its activity in relation to the agency holding the mandate, without additional cost for the purchaser. "Information on the risks to which this property is exposed is available on the Géorisques website: www.georisques.gouv.fr".