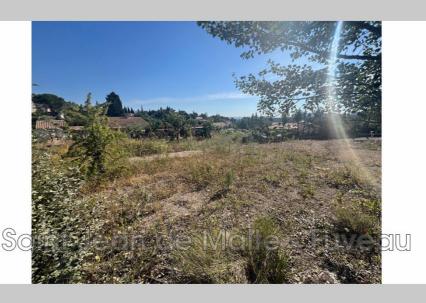

## 327 000 €

Contact agency
Saint Jean de Malte - Fuveau

6 cours victor leydet 13710 Fuveau

04 42 53 14 54 / fuveau@saintjeandemalte.fr

For sale land Surface : 1122 m<sup>2</sup>

View: Dégagée

Features : CALM

## Land P24088 Gréasque

GREASQUE - 13850 - Your agency offers you exclusively for sale this superb building plot of approximately 1122 m² located in a quiet cul-de-sac, in a dominant position with a superb open view, 10% of ground area + annexes. The land is already connected to the sewer and the water and EDF connections are at the edge of the land. This file is extracted from the AMEPI file of which the agency is a member. The agency is thus authorized to exercise its activity in relation to the agency holding the mandate, without additional cost for the purchaser. "Information on the risks to which this property is exposed is available on the Géorisques website: www.georisques.gouv.fr".