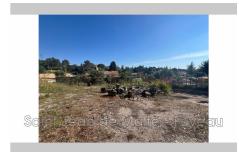

## Land P24088 Gréasque

GREASQUE - 13850 - Your agency offers you exclusively for sale this superb building plot of approximately 1122 m² located in a quiet cul-de-sac, in a dominant position with a superb open view, 10% of ground area + annexes. The land is already connected to the sewer and the water and EDF connections are at the edge of the land. This file is extracted from the AMEPI file of which the agency is a member. The agency is thus authorized to exercise its activity in relation to the agency holding the mandate, without additional cost for the purchaser. "Information on the risks to which this property is exposed is available on the Géorisques website: www.georisques.gouv.fr".