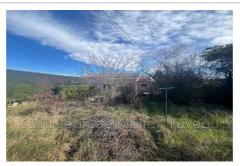

## Land P24020 Gréasque

Gréasque - 13850 - Come and discover this building land of approximately 600m² at the end of a dead end, quiet, fenced on 3 sides, on which there is a 60m² house to be demolished, the land is serviced and free to construct. UC zone 15% footprint. This sheet is extracted from the AMEPI file of which the agency is a member. The agency is thus authorized to carry out its activity in relation with the agency holding the mandate, at no additional cost to the buyer. Information on the risks to which this property is exposed is available on the Géorisks website: www.georisks.gouv.fr