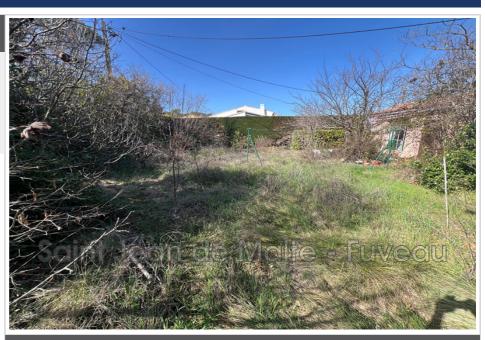

## Land P24020 Gréasque

Gréasque - 13850 - Come and discover this building land of approximately 600m² at the end of a dead end, quiet, fenced on 3 sides, on which there is a 60m² house to be demolished, the land is serviced and free to construct. UC zone 15% footprint. This sheet is extracted from the AMEPI file of which the agency is a member. The agency is thus authorized to carry out its activity in relation with the agency holding the mandate, at no additional cost to the buyer. Information on the risks to which this property is exposed is available on the Géorisks website: www.georisks.gouv.fr