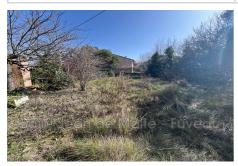

## Land P24020 Gréasque

Gréasque - 13850 - Come and discover this building land of approximately 600m² at the end of a dead end, quiet, fenced on 3 sides, on which there is a 60m² house to be demolished, the land is serviced and free to construct. UC zone 15% footprint. This sheet is extracted from the AMEPI file of which the agency is a member. The agency is thus authorized to carry out its activity in relation with the agency holding the mandate, at no additional cost to the buyer. Information on the risks to which this property is exposed is available on the Géorisks website: www.georisks.gouv.fr