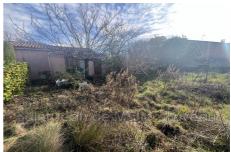

## Land P24020 Gréasque

Gréasque - 13850 - Come and discover this building land of approximately 600m² at the end of a dead end, quiet, fenced on 3 sides, on which there is a 60m² house to be demolished, the land is serviced and free to construct. UC zone 15% footprint. This sheet is extracted from the AMEPI file of which the agency is a member. The agency is thus authorized to carry out its activity in relation with the agency holding the mandate, at no additional cost to the buyer. Information on the risks to which this property is exposed is available on the Géorisks website: www.georisks.gouv.fr