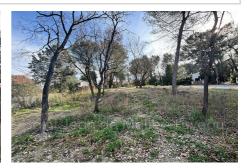

## Land P24013 Gréasque

Greasque "13850 " - Exclusively your agency offers you building land with an area of 480m², close to the village, with the possibility of making 10% of the footprint + annex, for a T4 house in R+1, viabilities the edge. This sheet is extracted from the amepi file of which the agency is a member. The agency is thus authorized to carry out its activity in relation to the agency holding the mandate, at no additional cost to the buyer. Information on the risks to which this property is exposed is available on the Géorisks website: www.georisks.gouv.fr Fees and charges: