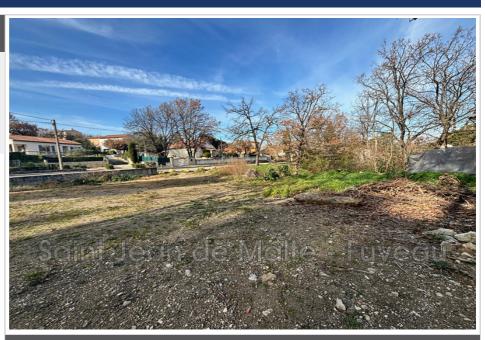

## 270 000 €

Contact agency
Saint Jean de Malte - Fuveau

6 cours victor leydet 13710 Fuveau

04 42 53 14 54 / fuveau@saintjeandemalte.fr

For sale land Surface : 480 m<sup>2</sup>

## Land P24013 Gréasque

Greasque "13850 " - Exclusively your agency offers you building land with an area of 480m², close to the village, with the possibility of making 10% of the footprint + annex, for a T4 house in R+1, viabilities the edge. This sheet is extracted from the amepi file of which the agency is a member. The agency is thus authorized to carry out its activity in relation to the agency holding the mandate, at no additional cost to the buyer. Information on the risks to which this property is exposed is available on the Géorisks website: www.georisks.gouv.fr Fees and charges: