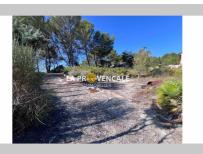

## Land 24046 Gréasque

GREASQUE - 13850 - Your agency La Provencçale offers you exclusively for sale this superb building plot of approximately 1122 m² located in a quiet cul-de-sac, in a dominant position with a superb open view, 10% of ground area + annexes. The land is already connected to the sewer and the water and EDF connections are at the edge of the land. This file is extracted from the AMEPI file of which the agency is a member. The agency is thus authorized to exercise its activity in relation to the agency holding the mandate, without additional cost for the purchaser. "Information on the risks to which this property is exposed is available on the Géorisques website: www.georisques.gouv.fr".