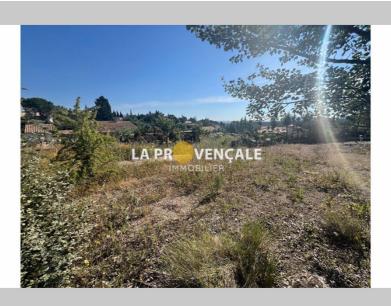

## Land 24046 Gréasque

GREASQUE - 13850 - Your agency La Provencçale offers you exclusively for sale this superb building plot of approximately 1122 m² located in a quiet cul-de-sac, in a dominant position with a superb open view, 10% of ground area + annexes. The land is already connected to the sewer and the water and EDF connections are at the edge of the land. This file is extracted from the AMEPI file of which the agency is a member. The agency is thus authorized to exercise its activity in relation to the agency holding the mandate, without additional cost for the purchaser. "Information on the risks to which this property is exposed is available on the Géorisques website: www.georisques.gouv.fr".