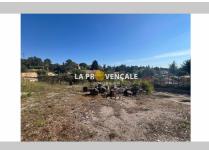

## Land 24046 Gréasque

GREASQUE - 13850 - Your agency La Provencçale offers you exclusively for sale this superb building plot of approximately 1122 m² located in a quiet cul-de-sac, in a dominant position with a superb open view, 10% of ground area + annexes. The land is already connected to the sewer and the water and EDF connections are at the edge of the land. This file is extracted from the AMEPI file of which the agency is a member. The agency is thus authorized to exercise its activity in relation to the agency holding the mandate, without additional cost for the purchaser. "Information on the risks to which this property is exposed is available on the Géorisques website: www.georisques.gouv.fr".