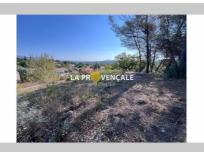

## Land 24046 Gréasque

GREASQUE - 13850 - Your agency La Provencçale offers you exclusively for sale this superb building plot of approximately 1122 m² located in a quiet cul-de-sac, in a dominant position with a superb open view, 10% of ground area + annexes. The land is already connected to the sewer and the water and EDF connections are at the edge of the land. This file is extracted from the AMEPI file of which the agency is a member. The agency is thus authorized to exercise its activity in relation to the agency holding the mandate, without additional cost for the purchaser. "Information on the risks to which this property is exposed is available on the Géorisques website: www.georisques.gouv.fr".