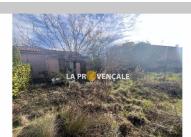

## Land 24015 Gréasque

Greasque "13850" Exclusively your agency La Provençale offers for sale, this building plot of approximately 600 m<sup>2</sup> at the end of a dead end, fenced on 3 sides, on which there is a house of approximately 60 m<sup>2</sup> to be demolished . The land is serviced and free to construct. In UC zone with 15% land footprint. MDT 24015. This sheet is extracted from the AMEPI file of which the agency is a member. The agency is thus authorized to carry out its activity in relation with the agency holding the mandate, at no additional cost to the buyer. "Information on the risks to which this property is exposed is available on the Géorisks website: www.georisks.gouv.fr".