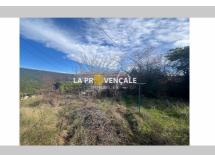

## Land 24015 Gréasque

Greasque "13850" Exclusively your agency La Provençale offers for sale, this building plot of approximately 600 m<sup>2</sup> at the end of a dead end, fenced on 3 sides, on which there is a house of approximately 60 m<sup>2</sup> to be demolished . The land is serviced and free to construct. In UC zone with 15% land footprint. MDT 24015. This sheet is extracted from the AMEPI file of which the agency is a member. The agency is thus authorized to carry out its activity in relation with the agency holding the mandate, at no additional cost to the buyer. "Information on the risks to which this property is exposed is available on the Géorisks website: www.georisks.gouv.fr".