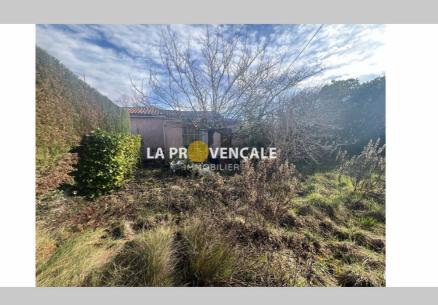

## Land 24015 Gréasque

Greasque "13850" Exclusively your agency La Provençale offers for sale, this building plot of approximately 600 m<sup>2</sup> at the end of a dead end, fenced on 3 sides, on which there is a house of approximately 60 m<sup>2</sup> to be demolished . The land is serviced and free to construct. In UC zone with 15% land footprint. MDT 24015. This sheet is extracted from the AMEPI file of which the agency is a member. The agency is thus authorized to carry out its activity in relation with the agency holding the mandate, at no additional cost to the buyer. "Information on the risks to which this property is exposed is available on the Géorisks website: www.georisks.gouv.fr".