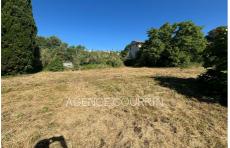

## 199 000 €

Contact agency Agence Courrin 2 place Fréderic Mistral 06130 Grasse 04 93 40 28 22 / info@agencecourrin.fr

For sale land Surface : 886 m<sup>2</sup>

Field appearance : flat View : Jardin

## Land 1564 Grasse

Located in the sought-after residential area of Saint-Antoine, in a quiet area, this building requires complete renovation (MAJOR WORK required, uninhabitable as is) with a footprint of approximately 75m<sup>2</sup>. On a flat plot of 886m<sup>2</sup> in a UJr zone. Parking for 3 vehicles. Individual sanitation, utilities and access to be created. Possibility of an extension (subject to administrative authorizations). Close to schools, expressway and amenities. Property not subject to DPE. Property offered for sale EXCLUSIVELY by your ORPI Saint-Jacques real estate agency. Fees and charges :