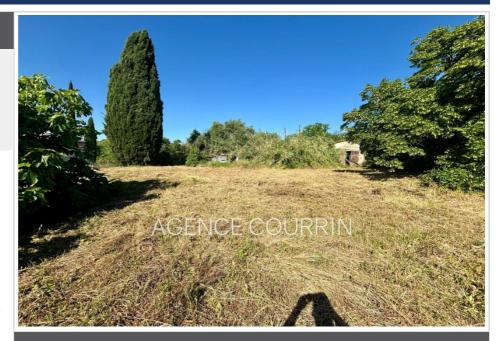

## 199 000 €

Contact agency Agence Courrin 2 place Fréderic Mistral 06130 Grasse 04 93 40 28 22 / info@agencecourrin.fr

For sale land Surface : 886 m<sup>2</sup>

Field appearance : flat View : Jardin

## Land 1564 Grasse

Located in the sought-after residential area of Saint-Antoine, in a quiet area, this building requires complete renovation (MAJOR WORK required, uninhabitable as is) with a footprint of approximately 75m<sup>2</sup>. On a flat plot of 886m<sup>2</sup> in a UJr zone. Parking for 3 vehicles. Individual sanitation, utilities and access to be created. Possibility of an extension (subject to administrative authorizations). Close to schools, expressway and amenities. Property not subject to DPE. Property offered for sale EXCLUSIVELY by your ORPI Saint-Jacques real estate agency. Fees and charges :