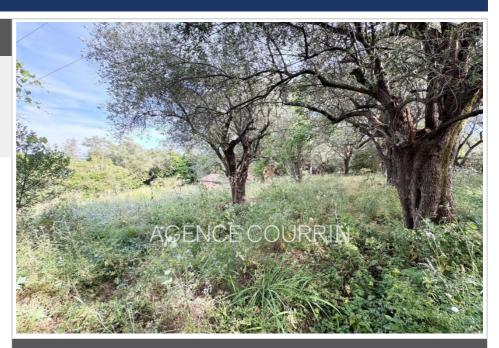

## 293 000 €

Contact agency Agence Courrin

2 place Fréderic Mistral 06130 Grasse

04 93 40 28 22 / info@agencecourrin.fr

For sale land Surface : 846 m<sup>2</sup>

Field appearance : flat

Features:

Absolute calm, Libre de constructeur, Libre de permis de construire, Possibilité R+1

## Land 1544 Grasse

Located in the sought-after area of Saint-Antoine, in a quiet and dominant position, superb plot of land of approximately 846 m² currently being divided, allowing a construction project for a single-family home. PLU zone with 15% footprint, the house should be located with a 7m limit to be respected in relation to fences, possibility of R+1, mains drainage and utilities on the edge. Land free of builders and free of building permits. Immediate proximity to the schools of Saint-Antoine, main roads, while remaining in absolute calm. To visit without delay! Land offered by your ORPI real estate agency.