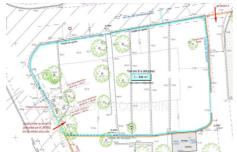

## 293 000 €

Contact agency Agence Courrin

2 place Fréderic Mistral 06130 Grasse

04 93 40 28 22 / info@agencecourrin.fr

For sale land Surface : 846 m<sup>2</sup>

Field appearance : flat

Features:

Absolute calm, Libre de constructeur, Libre de permis de construire, Possibilité R+1

## Land 1544 Grasse

Located in the sought-after area of Saint-Antoine, in a quiet and dominant position, superb plot of land of approximately 846 m² currently being divided, allowing a construction project for a single-family home. PLU zone with 15% footprint, the house should be located with a 7m limit to be respected in relation to fences, possibility of R+1, mains drainage and utilities on the edge. Land free of builders and free of building permits. Immediate proximity to the schools of Saint-Antoine, main roads, while remaining in absolute calm. To visit without delay! Land offered by your ORPI real estate agency.