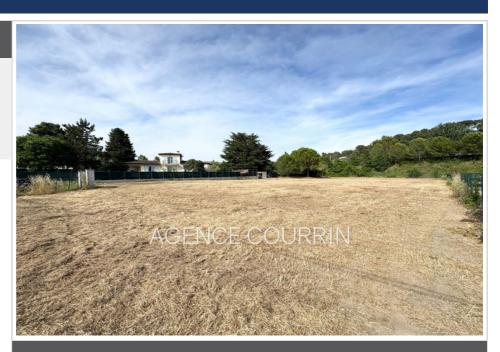

## 299 000 €

Contact agency Agence Courrin

2 place Fréderic Mistral 06130 Grasse

04 93 40 28 22 / info@agencecourrin.fr

For sale land Surface : 4512 m²

Field appearance : flat View : Dégagée

Features:

CALM, Fenced, flat, agricultural

## Land 1532 Grasse

Located in the heart of the Saint-Antoine sector, close to the expressway access, schools and main roads, superb flat fenced plot of 4512 m². Services at the edge of the plot, very easy access, and completely fenced plot. Possibility of agricultural exploitation, equestrian center or any commercial activity. Possibility of construction subject to compliance with certain conditions set by the PLU. To visit without delay! Land offered EXCLUSIVELY by your ORPI real estate agency.