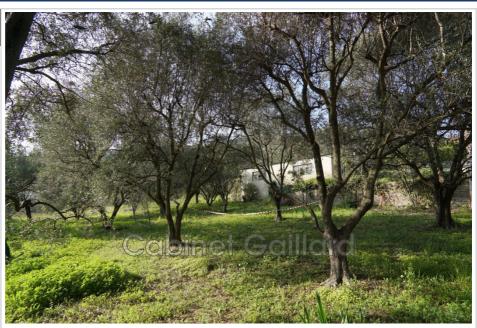

## Contact agency Cabinet Gaillard

36 Avenue de Boutiny 06530 Peymeinade

04 93 66 10 46 / contact@cabinetgaillard.com

For sale land Surface: 1695 m<sup>2</sup>

Field appearance : olive Exposition : Plein sud View : Dégagée

## Land 4838 Grasse

Grasse Saint Jean to seize exceptional land for sale, ideal for construction project in a sought-after residential area of Grasse. With a generous surface area of 1585 m², it offers a wooded setting conducive to absolute tranquility. The demarcated land benefits from electricity and water connections. Perfectly facing south, it has an unobstructed view, adding to its charm, great calm, an undeniable asset for lovers of tranquility. Land sold with building permit. Existing outbuilding on the land with a surface area of approximately 58 m².