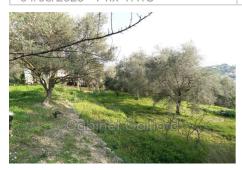

## Contact agency Cabinet Gaillard

36 Avenue de Boutiny 06530 Peymeinade

04 93 66 10 46 / contact@cabinetgaillard.com

For sale land Surface: 1695 m<sup>2</sup>

Field appearance : olive Exposition : Plein sud View : Dégagée

## Land 4838 Grasse

Grasse Saint Jean to seize exceptional land for sale, ideal for construction project in a sought-after residential area of Grasse. With a generous surface area of 1585 m², it offers a wooded setting conducive to absolute tranquility. The demarcated land benefits from electricity and water connections. Perfectly facing south, it has an unobstructed view, adding to its charm, great calm, an undeniable asset for lovers of tranquility. Land sold with building permit. Existing outbuilding on the land with a surface area of approximately 58 m².