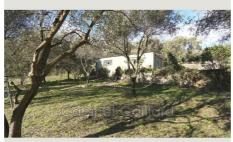

## Contact agency Cabinet Gaillard

36 Avenue de Boutiny 06530 Peymeinade

04 93 66 10 46 / contact@cabinetgaillard.com

For sale land Surface: 1695 m<sup>2</sup>

Field appearance : olive Exposition : Plein sud View : Dégagée

## Land 4838 Grasse

Grasse Saint Jean to seize exceptional land for sale, ideal for construction project in a sought-after residential area of Grasse. With a generous surface area of 1585 m², it offers a wooded setting conducive to absolute tranquility. The demarcated land benefits from electricity and water connections. Perfectly facing south, it has an unobstructed view, adding to its charm, great calm, an undeniable asset for lovers of tranquility. Land sold with building permit. Existing outbuilding on the land with a surface area of approximately 58 m².