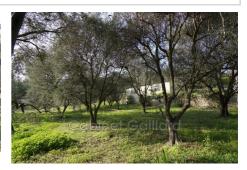

## Land 4812 Grasse

Grasse Saint Jean to seize exceptional land for sale, ideal for construction project in a sought-after residential area of Grasse. With a generous surface area of 1585 m², it offers a wooded setting conducive to absolute tranquility. The demarcated land benefits from electricity and water connections. Perfectly facing south, it has an unobstructed view, adding to its charm, great calm, an undeniable asset for lovers of tranquility. Land sold with building permit. Existing outbuilding on the land with a surface area of approximately 58 m².