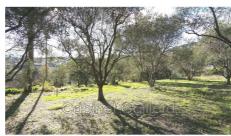

## Land 4812 Grasse

Grasse Saint Jean to seize exceptional land for sale, ideal for construction project in a sought-after residential area of Grasse. With a generous surface area of 1585 m², it offers a wooded setting conducive to absolute tranquility. The demarcated land benefits from electricity and water connections. Perfectly facing south, it has an unobstructed view, adding to its charm, great calm, an undeniable asset for lovers of tranquility. Land sold with building permit. Existing outbuilding on the land with a surface area of approximately 58 m².