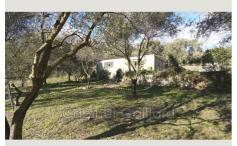

## Land 4812 Grasse

Grasse Saint Jean to seize exceptional land for sale, ideal for construction project in a sought-after residential area of Grasse. With a generous surface area of 1585 m², it offers a wooded setting conducive to absolute tranquility. The demarcated land benefits from electricity and water connections. Perfectly facing south, it has an unobstructed view, adding to its charm, great calm, an undeniable asset for lovers of tranquility. Land sold with building permit. Existing outbuilding on the land with a surface area of approximately 58 m².