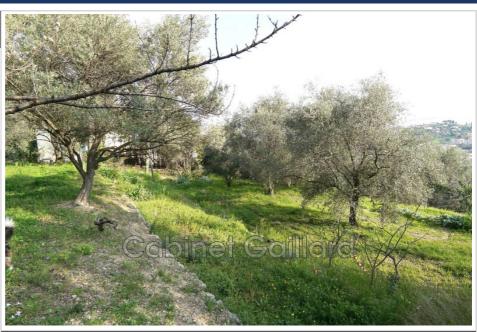

## Contact agency Cabinet Gaillard

36 Avenue de Boutiny 06530 Peymeinade

04 93 66 10 46 / contact@cabinetgaillard.com

For sale land Surface: 1695 m<sup>2</sup>

Field appearance : olive Exposition : Plein sud View : Dégagée

## Land 4812 Grasse

Grasse Saint Jean to seize exceptional land for sale, ideal for construction project in a sought-after residential area of Grasse. With a generous surface area of 1585 m², it offers a wooded setting conducive to absolute tranquility. The demarcated land benefits from electricity and water connections. Perfectly facing south, it has an unobstructed view, adding to its charm, great calm, an undeniable asset for lovers of tranquility. Land sold with building permit. Existing outbuilding on the land with a surface area of approximately 58 m².