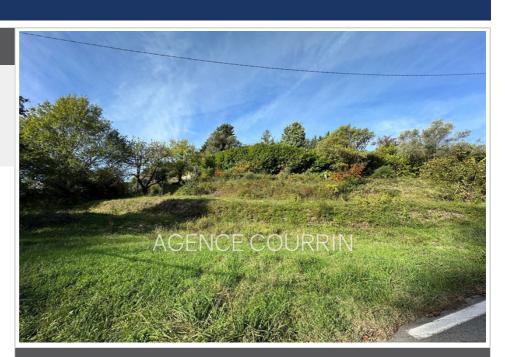

## 215 000 €

Contact agency Agence Courrin

2 place Fréderic Mistral 06130 Grasse

04 93 40 28 22 / info@agencecourrin.fr

For sale land Surface : 1170 m²

Field appearance: trees

Exposition : Est View : Jardin

## Land 1302 Grasse

Located in the popular area of Saint-Mathieu, superb building land with a surface area of 1170m2, with permit accepted and purged of any recourse for a detached villa of 116m2 in R+1. Individual sanitation, and roadside services to be planned. UJr area. free land builders! To visit without delay! Land offered by your real estate agency ORPI.