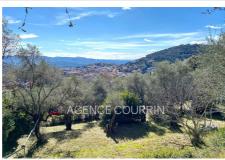

## Land 1206 Grasse

Located in a residential area on the heights of Grasse, in a dominant position, pleasant building plot of 983m². A building permit will soon be processed for the construction of a detached house / building on two levels with a total floor area of 220.46m² and space provided for parking 4 vehicles. The building can easily accommodate two separate dwellings. Large terraces on the ground, facing south. Services on the edge: water, electricity, mains drainage,... Plans on request. Land offered by your real estate agency ORPI in Grasse.