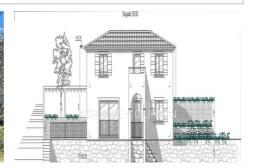

## Land 1206 Grasse

Located in a residential area on the heights of Grasse, in a dominant position, pleasant building plot of 983m². A building permit will soon be processed for the construction of a detached house / building on two levels with a total floor area of 220.46m² and space provided for parking 4 vehicles. The building can easily accommodate two separate dwellings. Large terraces on the ground, facing south. Services on the edge: water, electricity, mains drainage,... Plans on request. Land offered by your real estate agency ORPI in Grasse.