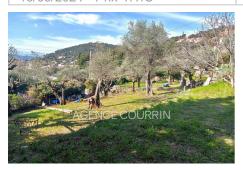

## Land 1206 Grasse

Located in a residential area on the heights of Grasse, in a dominant position, pleasant building plot of 983m². A building permit will soon be processed for the construction of a detached house / building on two levels with a total floor area of 220.46m² and space provided for parking 4 vehicles. The building can easily accommodate two separate dwellings. Large terraces on the ground, facing south. Services on the edge: water, electricity, mains drainage,... Plans on request. Land offered by your real estate agency ORPI in Grasse.