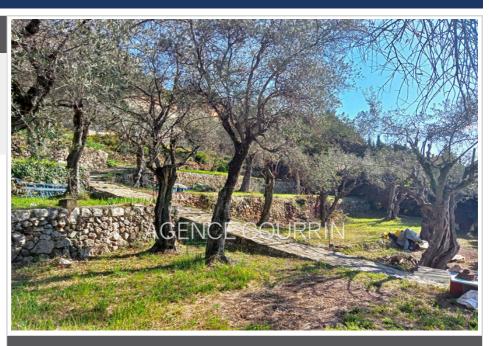

## Land 1206 Grasse

Located in a residential area on the heights of Grasse, in a dominant position, pleasant building plot of 983m². A building permit will soon be processed for the construction of a detached house / building on two levels with a total floor area of 220.46m² and space provided for parking 4 vehicles. The building can easily accommodate two separate dwellings. Large terraces on the ground, facing south. Services on the edge: water, electricity, mains drainage,... Plans on request. Land offered by your real estate agency ORPI in Grasse.