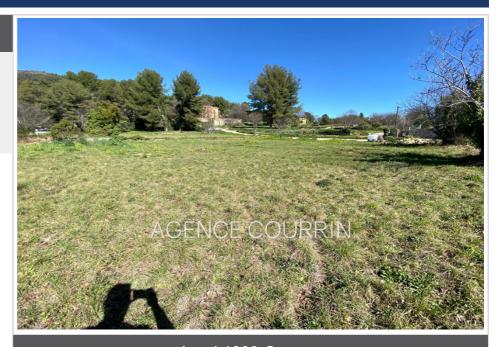

## Land 1208 Grasse

Located in the popular and residential area of Saint-Jean/Saint-Mathieu, superb flat land of 1551m<sup>2</sup> in a dominant position with open views not overlooked. Sold with a building permit accepted for a detached villa of 147m<sup>2</sup> as 5 rooms (on R+1), accompanied by its 24m<sup>2</sup> garage and its 36m<sup>2</sup> swimming pool (9x4m). South exposure. Optimal sunshine. Viabilities nearby. Calm neighborhood ! To see without delay. Land offered for sale by your real estate agency ORPI. Fees and charges : 359 000 € fees included