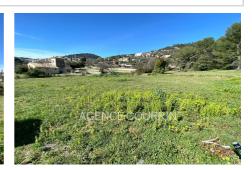

## Land 1208 Grasse

Located in the popular and residential area of Saint-Jean/Saint-Mathieu, superb flat land of 1551m<sup>2</sup> in a dominant position with open views not overlooked. Sold with a building permit accepted for a detached villa of 147m<sup>2</sup> as 5 rooms (on R+1), accompanied by its 24m<sup>2</sup> garage and its 36m<sup>2</sup> swimming pool (9x4m). South exposure. Optimal sunshine. Viabilities nearby. Calm neighborhood ! To see without delay. Land offered for sale by your real estate agency ORPI. Fees and charges : 359 000 € fees included