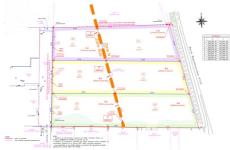

Features : Marked

Building land of 835 m<sup>2</sup> buildable + 1,059 m<sup>2</sup> garden in Azieu Flat serviced land of 835 m<sup>2</sup> of buildable surface area in Aue zone, to which are added 1059 m<sup>2</sup> in zone N and intended solely for garden use, i.e. a total area of 1894 m<sup>2</sup> The footprint coefficient of 0.35 of the buildable surface area is 292.25 m<sup>2</sup> of footprint. Independent access from a new subdivision in a residential area in the popular Azieu district, 5 minutes walk from the shops and schools of Place Jean Jaurès. Public transport less than 2 minutes on foot. Land sold free of builder. Information on the risks to which this property is exposed is available on the Géorisks website: www.georisks.gouv.fr Fees and charges :