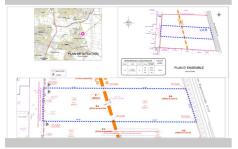

Features : Marked

Building land of 835 m<sup>2</sup> buildable + 1,059 m<sup>2</sup> garden in Azieu Flat serviced land of 835 m<sup>2</sup> of buildable surface area in Aue zone, to which are added 1059 m<sup>2</sup> in zone N and intended solely for garden use, i.e. a total area of 1894 m<sup>2</sup> The footprint coefficient of 0.35 of the buildable surface area is 292.25 m<sup>2</sup> of footprint. Independent access from a new subdivision in a residential area in the popular Azieu district, 5 minutes walk from the shops and schools of Place Jean Jaurès. Public transport less than 2 minutes on foot. Land sold free of builder. Information on the risks to which this property is exposed is available on the Géorisks website: www.georisks.gouv.fr Fees and charges :