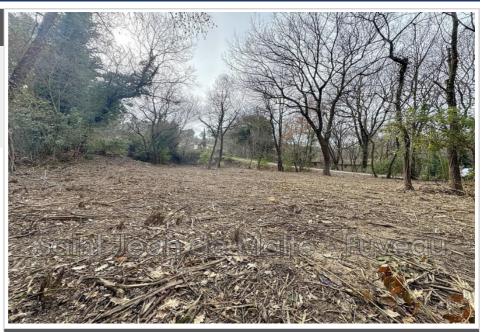

## Land P24171 Fuveau

Fuveau - 13710 - Your agency offers you exclusively in the area, this building land project of approximately 462m². You will have the possibility of building a house of approximately 91m² on R+1 with garage. Free builder, a building permit is currently being processed and can be modified according to your needs and criteria. Your construction project + purchase of the land can be carried out for less than €500,000. Contact us for more information about Fuveau: weekly market, SNCF train station in Gardanne (15 mins), schools, tennis courts, library, bakeries, post office and butcher's shop. A8 and A52 motorways accessible 9 km away. Mediterranean Sea 26 km away. This file is extracted from the AMEPI file of which the agency is a member. The agency is thus authorized to exercise its activity in relation to the agency holding the mandate, without additional cost for the purchaser. "Information on the risks to which this property is exposed is available on the Géorisques website: www.georisques.gouv.fr".