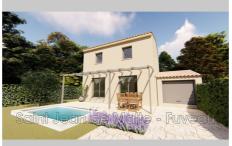

## Land P24171 Fuveau

Fuveau - 13710 - Your agency offers you exclusively in the area, this building land project of approximately 462m². You will have the possibility of building a house of approximately 91m² on R+1 with garage. Free builder, a building permit is currently being processed and can be modified according to your needs and criteria. Your construction project + purchase of the land can be carried out for less than €500,000. Contact us for more information about Fuveau: weekly market, SNCF train station in Gardanne (15 mins), schools, tennis courts, library, bakeries, post office and butcher's shop. A8 and A52 motorways accessible 9 km away. Mediterranean Sea 26 km away. This file is extracted from the AMEPI file of which the agency is a member. The agency is thus authorized to exercise its activity in relation to the agency holding the mandate, without additional cost for the purchaser. "Information on the risks to which this property is exposed is available on the Géorisques website: www.georisques.gouv.fr".