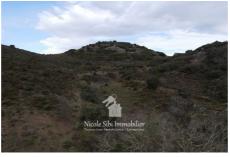

## 28 500 €

Contact agency
Nicole Sibi Immobilier

32 Rue Principale 66130 Corbère

04.68.80.30.62 / sibi.nicole@orange.fr

For sale land Surface : 54574 m²

Field appearance : steep

View: Montagne

Features : CALM

## Land 719 Estagel

Just 5 minutes from Néfiach, discover this wooded plot of nearly 32,877 m², offering a beautiful natural setting. A flat area of approximately 1,500 m² houses a large canopy to be arranged according to your wishes, ideal for fully enjoying the peaceful environment. Accessible by vehicle, this plot has a spring to reactivate, a 4m x 3m pond, perfect for creating a relaxation area, as well as a small 3 m² shed for tools and a 22 m² ruined registered building.