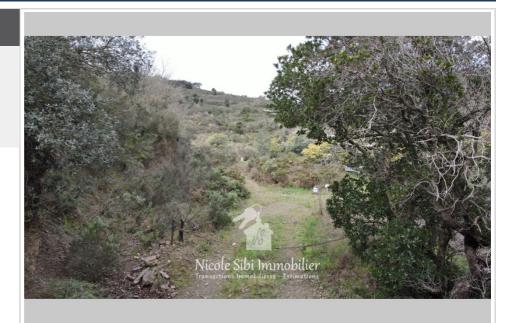

## 28 500 €

Contact agency
Nicole Sibi Immobilier

32 Rue Principale 66130 Corbère

04.68.80.30.62 / sibi.nicole@orange.fr

For sale land Surface : 54574 m²

Field appearance : steep

View: Montagne

Features : CALM

## Land 719 Estagel

Just 5 minutes from Néfiach, discover this wooded plot of nearly 32,877 m², offering a beautiful natural setting. A flat area of approximately 1,500 m² houses a large canopy to be arranged according to your wishes, ideal for fully enjoying the peaceful environment. Accessible by vehicle, this plot has a spring to reactivate, a 4m x 3m pond, perfect for creating a relaxation area, as well as a small 3 m² shed for tools and a 22 m² ruined registered building.