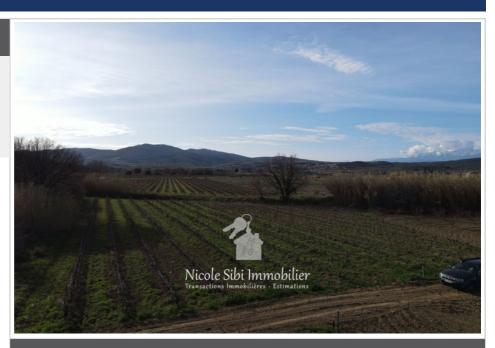

## Agricultural land 711 Estagel

Flat agricultural land of approximately 2969 m², cultivable, ideal for market gardening or arboriculture, planted with vines (Merlot) with pressurized irrigation, unobstructed view of the Canigou, accessible by a dirt road. If necessary, the vines can be pulled out.