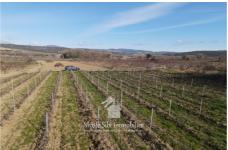

## Agricultural land 711 Estagel

Flat agricultural land of approximately 2969 m², cultivable, ideal for market gardening or arboriculture, planted with vines (Merlot) with pressurized irrigation, unobstructed view of the Canigou, accessible by a dirt road. If necessary, the vines can be pulled out.