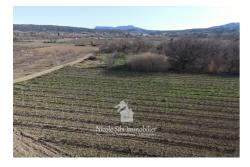

## Agricultural land 711 Estagel

Flat agricultural land of approximately 2969 m², cultivable, ideal for market gardening or arboriculture, planted with vines (Merlot) with pressurized irrigation, unobstructed view of the Canigou, accessible by a dirt road. If necessary, the vines can be pulled out.