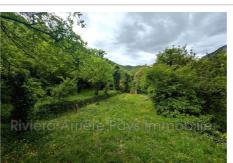

## 19 000 €

Contact agency Riviera Arrière Pays Immobilier 975 Lavancia 06260 Puget-Théniers 06 16 83 13 83 / contact@rapimmo.com

For sale land Surface : 1545 m<sup>2</sup>

Field appearance : flat View : Montagne

## Land 44 Duranus

DURANUS 10 minutes from LEVENS: Located on the edge of the river in a calm and green environment. Completely flat and perfectly maintained leisure land of 1545 m<sup>2</sup>. Ideal for recharging your batteries or creating a vegetable garden. Water available. For more information, photos or to arrange a visit, contact Cyril LHUILIER, manager of the RIVIERA ARRIÈRE-PAYS IMMOBILIER agency. The agency fees applied to this property are the responsibility of the seller. Fees and charges : 19 000 € fees included