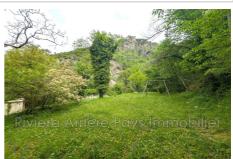

## 19 000 €

Contact agency Riviera Arrière Pays Immobilier 975 Lavancia 06260 Puget-Théniers 06 16 83 13 83 / contact@rapimmo.com

For sale land Surface : 1545 m<sup>2</sup>

Field appearance : flat View : Montagne

## Land 44 Duranus

DURANUS 10 minutes from LEVENS: Located on the edge of the river in a calm and green environment. Completely flat and perfectly maintained leisure land of 1545 m<sup>2</sup>. Ideal for recharging your batteries or creating a vegetable garden. Water available. For more information, photos or to arrange a visit, contact Cyril LHUILIER, manager of the RIVIERA ARRIÈRE-PAYS IMMOBILIER agency. The agency fees applied to this property are the responsibility of the seller. Fees and charges : 19 000 € fees included