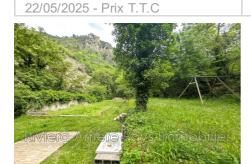

## 19 000 €

Contact agency Riviera Arrière Pays Immobilier 975 Lavancia 06260 Puget-Théniers 06 16 83 13 83 / contact@rapimmo.com

For sale land Surface : 1545 m<sup>2</sup>

Field appearance : flat View : Montagne

## Land 44 Duranus

DURANUS 10 minutes from LEVENS: Located on the edge of the river in a calm and green environment. Completely flat and perfectly maintained leisure land of 1545 m<sup>2</sup>. Ideal for recharging your batteries or creating a vegetable garden. Water available. For more information, photos or to arrange a visit, contact Cyril LHUILIER, manager of the RIVIERA ARRIÈRE-PAYS IMMOBILIER agency. The agency fees applied to this property are the responsibility of the seller. Fees and charges : 19 000 € fees included