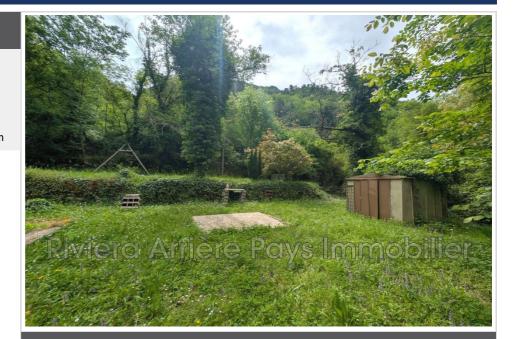

## 19 000 €

Contact agency Riviera Arrière Pays Immobilier 975 Lavancia 06260 Puget-Théniers 06 16 83 13 83 / contact@rapimmo.com

For sale land Surface : 1545 m<sup>2</sup>

Field appearance : flat View : Montagne

## Land 44 Duranus

DURANUS 10 minutes from LEVENS: Located on the edge of the river in a calm and green environment. Completely flat and perfectly maintained leisure land of 1545 m<sup>2</sup>. Ideal for recharging your batteries or creating a vegetable garden. Water available. For more information, photos or to arrange a visit, contact Cyril LHUILIER, manager of the RIVIERA ARRIÈRE-PAYS IMMOBILIER agency. The agency fees applied to this property are the responsibility of the seller. Fees and charges : 19 000 € fees included