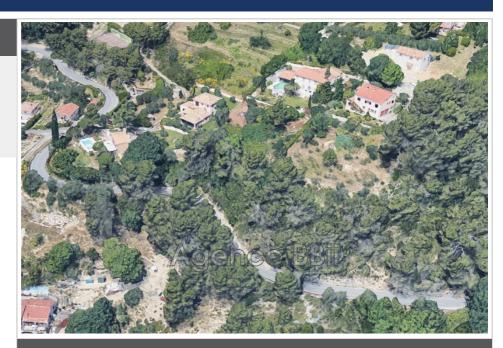

## Land 8944 Colomars

COLOMARS sector - SIROLE ROAD - Land of 1774 m² including 700 m² in UFC5 building zone with the possibility of building 35 m² on the ground + a R+1. In the greenery, this land is very sunny and in a dominant position, provide access, mains drainage nearby, electricity pylon nearby. The rest of the plot is in a natural wooded area (not suitable for construction). Ideal for a pied-à-terre on the Côte d'Azur.