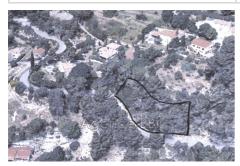

## Land 8944 Colomars

COLOMARS sector - SIROLE ROAD - Land of 1774 m² including 700 m² in UFC5 building zone with the possibility of building 35 m² on the ground + a R+1. In the greenery, this land is very sunny and in a dominant position, provide access, mains drainage nearby, electricity pylon nearby. The rest of the plot is in a natural wooded area (not suitable for construction). Ideal for a pied-à-terre on the Côte d'Azur.