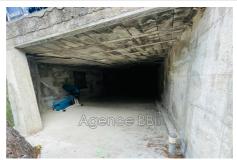

## Agricultural land 8060-21 Colomars

Agricultural land (CONSTRUCTIBLE if agricultural or forestry activity on site) and leisure. Lot of 3 West expo plots: -960m2: Zone Ac (agricultural) - 2440m2: Ac area (agricultural) - 2515m: Zone Nb (natural) i.e. a total of 5924m2 Area Ac: CES 0.10 and max 200m2. On the spot: - A large area of flat land - A shed of approximately 16m2 is already fitted out, which includes a living room and a shower room + WC. - A covered storage space of approximately 18m2 located under a large terrace in the shed area. The path is already created. The set is close to other individual houses but in absolute calm overlooking the forest while being on the edge of Nice. Contact Julie DI GREGORIO 06 98 58 21 12 Price 209,000€ HAI payable by the seller.