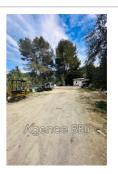

## Agricultural land 8060-21 Colomars

Agricultural land (CONSTRUCTIBLE if agricultural or forestry activity on site) and leisure. Lot of 3 West expo plots: -960m2: Zone Ac (agricultural) - 2440m2: Ac area (agricultural) - 2515m: Zone Nb (natural) i.e. a total of 5924m2 Area Ac: CES 0.10 and max 200m2. On the spot: - A large area of flat land - A shed of approximately 16m2 is already fitted out, which includes a living room and a shower room + WC. - A covered storage space of approximately 18m2 located under a large terrace in the shed area. The path is already created. The set is close to other individual houses but in absolute calm overlooking the forest while being on the edge of Nice. Contact Julie DI GREGORIO 06 98 58 21 12 Price 209,000€ HAI payable by the seller.