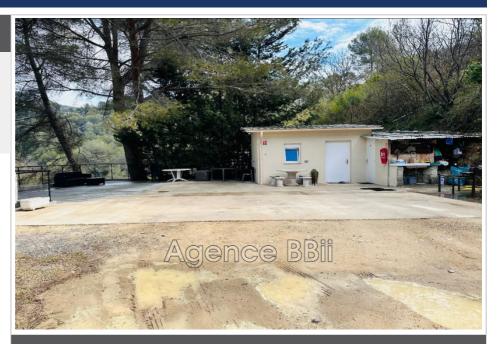

## Agricultural land 8060-21 Colomars

Agricultural land (CONSTRUCTIBLE if agricultural or forestry activity on site) and leisure. Lot of 3 West expo plots: -960m2: Zone Ac (agricultural) - 2440m2: Ac area (agricultural) - 2515m: Zone Nb (natural) i.e. a total of 5924m2 Area Ac: CES 0.10 and max 200m2. On the spot: - A large area of flat land - A shed of approximately 16m2 is already fitted out, which includes a living room and a shower room + WC. - A covered storage space of approximately 18m2 located under a large terrace in the shed area. The path is already created. The set is close to other individual houses but in absolute calm overlooking the forest while being on the edge of Nice. Contact Julie DI GREGORIO 06 98 58 21 12 Price 209,000€ HAI payable by the seller.