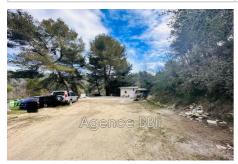

## Agricultural land 8060-21 Colomars

Agricultural land (CONSTRUCTIBLE if agricultural or forestry activity on site) and leisure. Lot of 3 West expo plots: -960m2: Zone Ac (agricultural) - 2440m2: Ac area (agricultural) - 2515m: Zone Nb (natural) i.e. a total of 5924m2 Area Ac: CES 0.10 and max 200m2. On the spot: - A large area of flat land - A shed of approximately 16m2 is already fitted out, which includes a living room and a shower room + WC. - A covered storage space of approximately 18m2 located under a large terrace in the shed area. The path is already created. The set is close to other individual houses but in absolute calm overlooking the forest while being on the edge of Nice. Contact Julie DI GREGORIO 06 98 58 21 12 Price 209,000€ HAI payable by the seller.