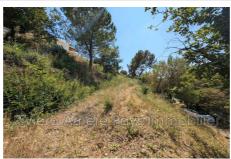

## Price on request

Contact agency
Riviera Arrière Pays Immobilier

975 Lavancia 06260 Puget-Théniers 06 16 83 13 83 / contact@rapimmo.com

For sale land Surface: 1033 m²

Field appearance : steep Exposition : Ouest View : Collines

## Land 58 Colomars

COLOMARS: Building plot located in a quiet environment, west facing with a small glimpse of the sea in the upper part of the plot, with a surface area of 1033 m², located in ZONE UFc1 in the Metropolitan PLU. - Nature of the soil: Puddingstone. - Ground area coefficient 12% or 123.96 m². - Frontal height under sewer: 10 m maximum. For more information, photos or to arrange a visit, contact Cyril LHUILIER, manager of the RIVIERA ARRIÈRE-PAYS IMMOBILIER agency. The agency fees applied to this property are the responsibility of the seller. Fees and charges: