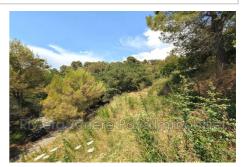

## Price on request

Contact agency
Riviera Arrière Pays Immobilier

975 Lavancia 06260 Puget-Théniers 06 16 83 13 83 / contact@rapimmo.com

For sale land Surface: 1033 m²

Field appearance : steep Exposition : Ouest View : Collines

## Land 58 Colomars

COLOMARS: Building plot located in a quiet environment, west facing with a small glimpse of the sea in the upper part of the plot, with a surface area of 1033 m², located in ZONE UFc1 in the Metropolitan PLU. - Nature of the soil: Puddingstone. - Ground area coefficient 12% or 123.96 m². - Frontal height under sewer: 10 m maximum. For more information, photos or to arrange a visit, contact Cyril LHUILIER, manager of the RIVIERA ARRIÈRE-PAYS IMMOBILIER agency. The agency fees applied to this property are the responsibility of the seller. Fees and charges: