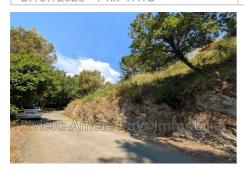

## Price on request

Contact agency
Riviera Arrière Pays Immobilier

975 Lavancia 06260 Puget-Théniers 06 16 83 13 83 / contact@rapimmo.com

For sale land Surface: 1033 m²

Field appearance : steep Exposition : Ouest View : Collines

## Land 58 Colomars

COLOMARS: Building plot located in a quiet environment, west facing with a small glimpse of the sea in the upper part of the plot, with a surface area of 1033 m², located in ZONE UFc1 in the Metropolitan PLU. - Nature of the soil: Puddingstone. - Ground area coefficient 12% or 123.96 m². - Frontal height under sewer: 10 m maximum. For more information, photos or to arrange a visit, contact Cyril LHUILIER, manager of the RIVIERA ARRIÈRE-PAYS IMMOBILIER agency. The agency fees applied to this property are the responsibility of the seller. Fees and charges: