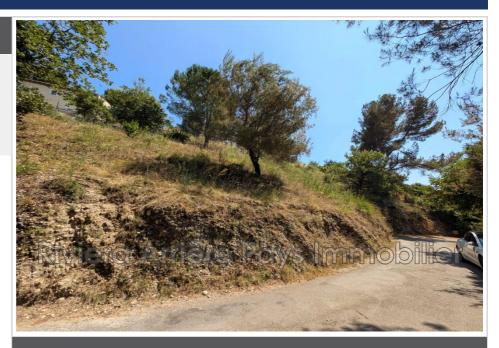

## Price on request

Contact agency
Riviera Arrière Pays Immobilier

975 Lavancia 06260 Puget-Théniers 06 16 83 13 83 / contact@rapimmo.com

For sale land Surface: 1033 m²

Field appearance : steep Exposition : Ouest View : Collines

## Land 58 Colomars

COLOMARS: Building plot located in a quiet environment, west facing with a small glimpse of the sea in the upper part of the plot, with a surface area of 1033 m², located in ZONE UFc1 in the Metropolitan PLU. - Nature of the soil: Puddingstone. - Ground area coefficient 12% or 123.96 m². - Frontal height under sewer: 10 m maximum. For more information, photos or to arrange a visit, contact Cyril LHUILIER, manager of the RIVIERA ARRIÈRE-PAYS IMMOBILIER agency. The agency fees applied to this property are the responsibility of the seller. Fees and charges: