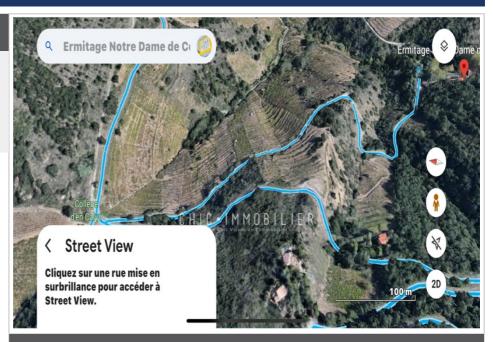

## 30 000 €

Contact agency
Chic Immobilier

31 Rte Nationale 66700 Argelès-sur-Mer

04 68 81 73 33 / contact@chic-immobilier.fr

For sale land Surface: 8000 m<sup>2</sup>

Field appearance : terraced Exposition : Est ouest View : Montagne

## Land 202A/25 Collioure

Plot for sale in Collioure, EL RIMBAU sector, near the Notre Dame de Consolation hermitage D86. Looking for peace and quiet in a peaceful setting? Come and discover this beautiful 8000 m² plot located in Collioure, offering breathtaking views of the mountains. The land, facing East-West, is sold in terraces, a configuration that gives it charm and originality. The alignment of the trees on the land adds a bucolic harmony. Note that the land is not yet connected to electricity or water, an aspect to plan for when purchasing. Don't miss this rare opportunity to acquire magnificent agricultural land for moments of relaxation in a preserved environment. Contact us for more information, CHIC IMMOBILIER agency in Argelès-sur-Mer