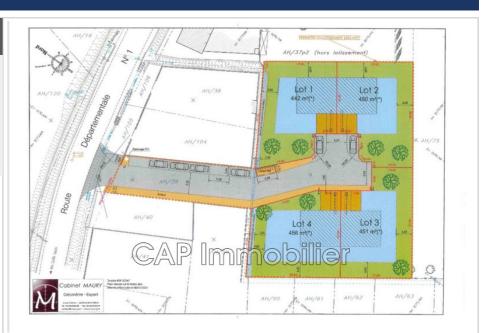

## Land 404 Claira

Discover this superb 350m² plot of land, ideally located in Claira. Close to all amenities, easy access to the highway, the shopping area... This 4-sided land is perfect for the construction of your future villa. Don't miss this rare opportunity! For more information, contact us now!