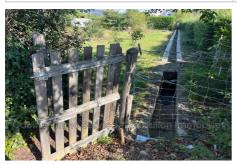

## Agricultural land 15195 Céret

At the gates of Céret, superb agricultural land, flat, with registered shed, water by irrigation channel and spring, possibility of connecting to city water. Three-phase electricity, access by road. Classified in agricultural zone of the PLU, possibility of building a construction if necessary for the operation, subject to building permit. Fees and charges: