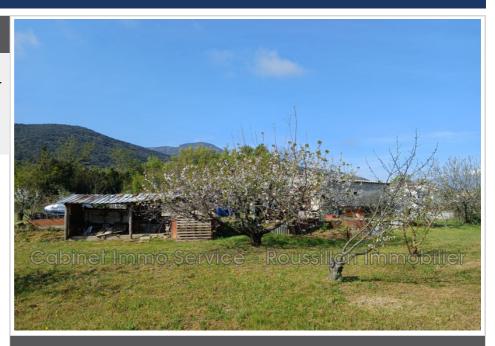

## 105 000 €

Contact agency

Cabinet Immo Service - Roussillon Immobilier

19 avenue Georges Clemenceau 66400 Céret

04 68 87 10 10 / contact@immo-service.fr

For sale agricultural land Surface : 6962 m²

Field appearance : flat Exposition : Sud ouest View : Montagne

## Agricultural land 15195 Céret

At the gates of Céret, superb agricultural land, flat, with registered shed, water by irrigation channel and spring, possibility of connecting to city water. Three-phase electricity, access by road. Classified in agricultural zone of the PLU, possibility of building a construction if necessary for the operation, subject to building permit. Fees and charges: