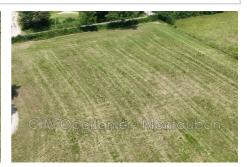

## Land 10030 Caylus

Located at the gates of Caylus, in the countryside, this magnificent 7,200 m² plot of land offers an exceptional setting for building the property of your dreams. With its generous dimensions of 50m wide and 55m deep, this land benefits from a south-facing orientation, guaranteeing optimal sunshine all daylong. The facade networks and autonomous sanitation facilitate the procedures for developing the land. Don't miss this unique opportunity to create your own haven of peace surrounded by nature.