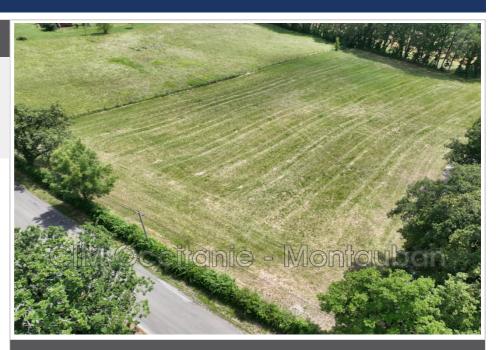

## Land 10030 Caylus

Located at the gates of Caylus, in the countryside, this magnificent 7,200 m² plot of land offers an exceptional setting for building the property of your dreams. With its generous dimensions of 50m wide and 55m deep, this land benefits from a south-facing orientation, guaranteeing optimal sunshine all daylong. The facade networks and autonomous sanitation facilitate the procedures for developing the land. Don't miss this unique opportunity to create your own haven of peace surrounded by nature.