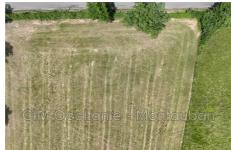

## Land 10030 Caylus

Located at the gates of Caylus, in the countryside, this magnificent 7,200 m² plot of land offers an exceptional setting for building the property of your dreams. With its generous dimensions of 50m wide and 55m deep, this land benefits from a south-facing orientation, guaranteeing optimal sunshine all daylong. The facade networks and autonomous sanitation facilitate the procedures for developing the land. Don't miss this unique opportunity to create your own haven of peace surrounded by nature.