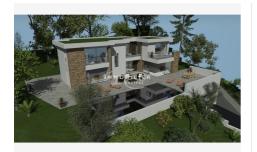

## Land 133 Cavalaire-sur-Mer

In Cavalaire-sur-mer, this villa located in a residential area seems like a great opportunity, especially with its sea view and its spacious plot of 1560 m². With its 147 m², it offers a functional layout including a living/dining room, a kitchen, two bedrooms, as well as practical bathrooms. The mezzanine adds an extra dimension with a bedroom, a bathroom, and a dressing room. The extension option and the possibility of adding a swimming pool are considerable assets, especially with the planning permission already in place for an ambitious 207 m² project. This project offers a generous living space with five bedrooms, including a spacious master suite, which could be suitable for a family or those who enjoy entertaining. Whether you choose to renovate the existing property or embark on this new project, there is a lot of potential here!