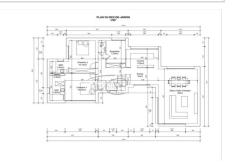

## Land 133 Cavalaire-sur-Mer

In Cavalaire-sur-mer, this villa located in a residential area seems like a great opportunity, especially with its sea view and its spacious plot of 1560 m². With its 147 m², it offers a functional layout including a living/dining room, a kitchen, two bedrooms, as well as practical bathrooms. The mezzanine adds an extra dimension with a bedroom, a bathroom, and a dressing room. The extension option and the possibility of adding a swimming pool are considerable assets, especially with the planning permission already in place for an ambitious 207 m² project. This project offers a generous living space with five bedrooms, including a spacious master suite, which could be suitable for a family or those who enjoy entertaining. Whether you choose to renovate the existing property or embark on this new project, there is a lot of potential here!