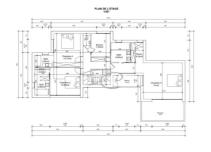

## Land 133 Cavalaire-sur-Mer

In Cavalaire-sur-mer, this villa located in a residential area seems like a great opportunity, especially with its sea view and its spacious plot of 1560 m². With its 147 m², it offers a functional layout including a living/dining room, a kitchen, two bedrooms, as well as practical bathrooms. The mezzanine adds an extra dimension with a bedroom, a bathroom, and a dressing room. The extension option and the possibility of adding a swimming pool are considerable assets, especially with the planning permission already in place for an ambitious 207 m² project. This project offers a generous living space with five bedrooms, including a spacious master suite, which could be suitable for a family or those who enjoy entertaining. Whether you choose to renovate the existing property or embark on this new project, there is a lot of potential here!