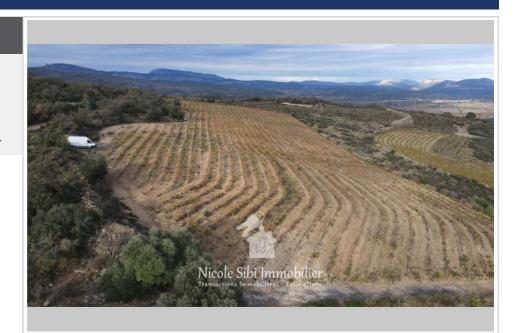

## Agricultural land 698 Cassagnes

Agricultural land with a panoramic view of approximately 40428 m<sup>2</sup>, in one piece, accessible by two paths, including a flat area of approximately 15000 m<sup>2</sup> on the edge of a stream and a sloping part with a cazot for storing tools. It is mainly composed of vines which are going to be pulled out. This land is ideal for an agricultural project.