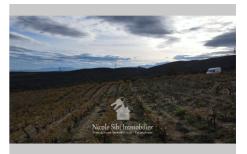

## Agricultural land 698 Cassagnes

Agricultural land with a panoramic view of approximately 40428 m<sup>2</sup>, in one piece, accessible by two paths, including a flat area of approximately 15000 m<sup>2</sup> on the edge of a stream and a sloping part with a cazot for storing tools. It is mainly composed of vines which are going to be pulled out. This land is ideal for an agricultural project.