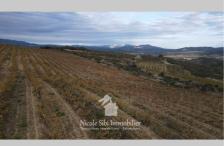

## Agricultural land 698 Cassagnes

Agricultural land with a panoramic view of approximately 40428 m<sup>2</sup>, in one piece, accessible by two paths, including a flat area of approximately 15000 m<sup>2</sup> on the edge of a stream and a sloping part with a cazot for storing tools. It is mainly composed of vines which are going to be pulled out. This land is ideal for an agricultural project.