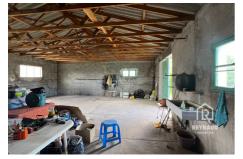

## Land 2018 Canet

COMMUNAUTE DU CLERMONTAIS: Shed of approximately 70 m<sup>2</sup> on building land with trees of approximately 670 m<sup>2</sup>, it is flat and partly fenced, close to shops and schools. Many olive trees currently occupy the plot. REYNAUD REAL ESTATE 0612903569