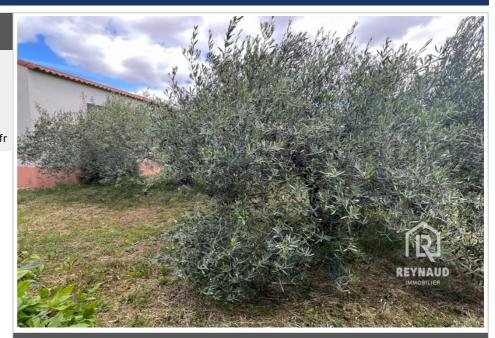

## Land 2018 Canet

COMMUNAUTE DU CLERMONTAIS: Shed of approximately 70 m<sup>2</sup> on building land with trees of approximately 670 m<sup>2</sup>, it is flat and partly fenced, close to shops and schools. Many olive trees currently occupy the plot. REYNAUD REAL ESTATE 0612903569