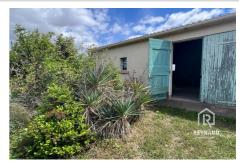

## Land 2018 Canet

COMMUNAUTE DU CLERMONTAIS: Shed of approximately 70 m<sup>2</sup> on building land with trees of approximately 670 m<sup>2</sup>, it is flat and partly fenced, close to shops and schools. Many olive trees currently occupy the plot. REYNAUD REAL ESTATE 0612903569