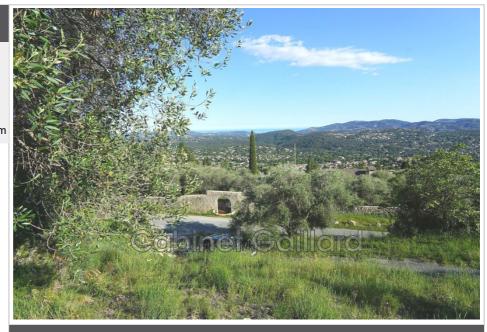

## 349 000 €

Contact agency Cabinet Gaillard 36 Avenue de Boutiny 06530 Peymeinade 04 93 66 10 46 / contact@cabinetgaillard.com

For sale land Surface : 2000 m<sup>2</sup>

Field appearance : terraced Exposition : Plein sud View : Mer panoramique

## Land 4783 Cabris

Cabris at the foot of the village in a privileged residential environment in the heart of an olive grove, superb building land of 2000 m<sup>2</sup> facing south with panoramic sea view. Easy access with sewer on the edge. Ground footprint coefficient 5%, possibility of a construction of 200 m<sup>2</sup> on two levels.