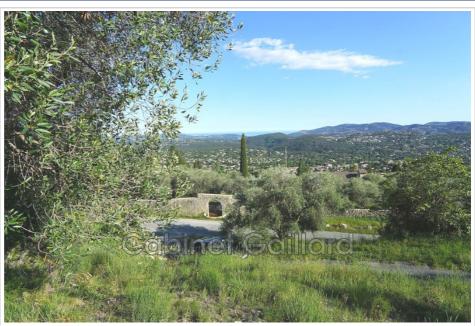

## Land 4783 Cabris

Cabris at the foot of the village in a privileged residential environment in the heart of an olive grove, superb building land of 2000 m² facing south with panoramic sea view. Easy access with sewer on the edge. Ground footprint coefficient 5%, possibility of a construction of 200 m² on two levels.

## Contact agency Cabinet Gaillard

36 Avenue de Boutiny 06530 Peymeinade

04 93 66 10 46 / contact@cabinetgaillard.com

For sale land Surface : 2000 m<sup>2</sup>

Field appearance : terraced Exposition : Plein sud View : Mer panoramique