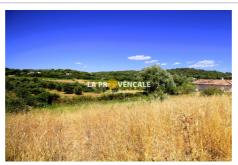

## Price on request

Contact agency

LA Provençale Trets

6, Avenue Mirabeau 13530 Trets

04 42 220 220 / trets@la-provencale.net

For sale land Surface : 900 m<sup>2</sup>

Field appearance : steep Exposition : Nord ouest View : Dégagée

## Land T25084 Brue-Auriac

Building land  $-715 \, \text{m}^2 - \text{Brue-Auriac}$  In Brue-Auriac, in a quiet and sought-after area, discover this building plot of approximately 700 m², offering a privileged living environment close to the village center. The land, located on a slope, allows the construction of a house with a footprint of approximately 110 m², in accordance with current town planning regulations. Its elevated location guarantees an open environment, ideal for a tailor-made residential project, in a sought-after area of Provence Verte.