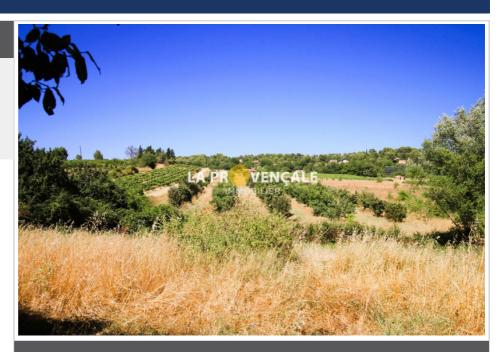

## Price on request

Contact agency

LA Provençale Trets

6, Avenue Mirabeau 13530 Trets

04 42 220 220 / trets@la-provencale.net

For sale land Surface : 900 m<sup>2</sup>

Field appearance : steep Exposition : Nord ouest View : Dégagée

## Land T25084 Brue-Auriac

Building land  $-715 \, \text{m}^2 - \text{Brue-Auriac}$  In Brue-Auriac, in a quiet and sought-after area, discover this building plot of approximately 700 m², offering a privileged living environment close to the village center. The land, located on a slope, allows the construction of a house with a footprint of approximately 110 m², in accordance with current town planning regulations. Its elevated location guarantees an open environment, ideal for a tailor-made residential project, in a sought-after area of Provence Verte.