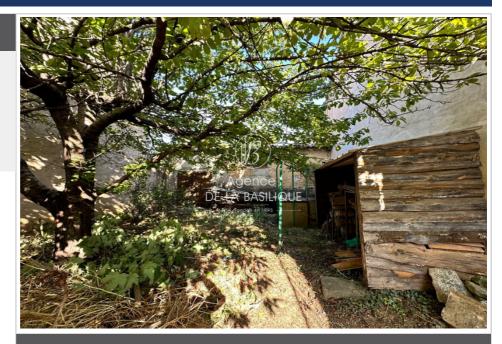

## 76 000 €

Contact agency Agence de la basilique 10 Avenue Albert 1er 83470 Saint-Maximin-la-Sainte-Baume 04 94 77 77 63 / agencedelabasilique@gmail.com

For sale land Surface : 176 m<sup>2</sup>

Field appearance : trees Exposition : Est View : Citadine

## Land 455 Brue-Auriac

BRUE AURIAC, 10 MINUTES FROM SAINT MAXIMIN, SHED WITH BUILDING LAND, IDEAL INVESTOR OR FOR STORAGE Located in the UA Zone, in the heart of the village center close to all amenities and schools, a shed of approximately 20 m2 at the property line (which you must keep in the event of construction) on a plot of approximately 180 m2. The plot is buildable and you can build a pretty village house on the dividing line with a garage below... Access will be via the central Brue road with connection to the sewer, Tree-lined and fenced plot. NOT TO BE MISSED +++