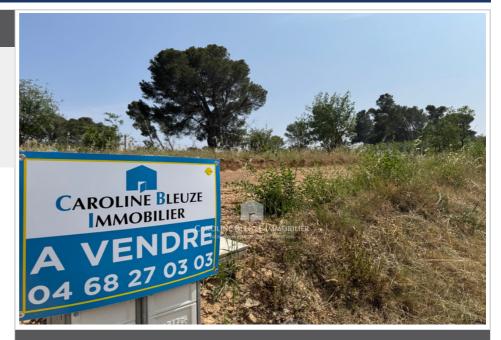

## 240 000 €

Contact agency Caroline Bleuze Immobilier 11 Cours de la république 11200 Lezignan Corbieres 04 68 27 03 03 / contact@cbleuzeimmobilier.com

For sale land Surface : 4900 m<sup>2</sup>

Field appearance : trees Exposition : Sud est View : Panorama Naturel

## Land 1346 Boutenac

For sale: Exceptional plot of 4900 m<sup>2</sup> on the heights of Boutenac Treat yourself to the unique opportunity to build your architectural gem in the village of Boutenac, a true haven of peace in the heart of the Corbières, renowned for its natural setting and quality of life. Ideally located, Boutenac enjoys excellent accessibility: just 30 minutes from the Mediterranean beaches, close to motorways, and less than an hour from Toulouse and Montpellier, two large, dynamic and attractive cities. Nature and heritage lovers will be captivated by the region 's wealth of tourist attractions, with its vineyards, châteaux, and hiking trails. Boutenac, with its authentic charm and unspoiled environment, offers both peace and quiet, while remaining close to major business hubs. This 4900 m<sup>2</sup> plot, including 2089 m<sup>2</sup> of building land, and 2800 m<sup>2</sup> of Natural Wooded Zone offers a breathtaking view of the pine forest to the SE and the Lezignanais as well as the Montagne Noire to the NW, all in an exceptional setting, serviced (water, electricity, sewerage), without subdivision, and free of any construction. A rare opportunity to seize for an exceptional residential project. The construction regulations file for zone AU1 is available upon request. This property is a rare opportunity on the local market, combining space, a prime location, and a natural setting. Price: €240,000. Don't miss out on this rare gem. Agency fees payable by the seller.