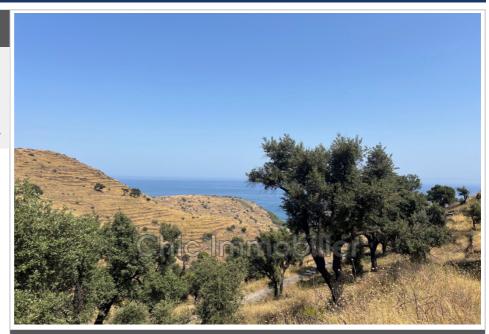

## Agricultural land 147A/24 Banyuls-sur-Mer

For Sale between Banyuls and Cerbère - The Sea - The Mountains - The Vine, its Maquis of Chênes-Lièges. Agricultural land, vineyards and amenities of 3ha17a, with spectacular sea view over Peyrefite cove. I promise you will find yourself in another world, between a maquis of cork oaks with its dry stone masonry of schist of approximately 2ha17. The heritage vineyard part on the terrace (to be replanted), with dry stone huts (Orris), for connoisseurs, on 1ha. These plots are established according to an old and traditional technique, based on the construction of terraces supported by slate walls, and on a clever rainwater evacuation system, the few gall (rooster's foot in Catalan) and a vocabulary wine technology. This system works thanks to small canals, called agullas, intersecting the vines diagonally and creating an exceptional geometric landscape, punctuated here and there with small agricultural shelters (barracas, entirely in schist and corbelled roof), and isolated shelters (pines, holm oaks, fig trees and olive trees). These plots constitute a true cultural landscape, characteristic of the entire Rocky Coast of the Pyrenees (Côte Vermeille).