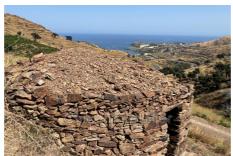

## Agricultural land 147A/24 Banyuls-sur-Mer

For Sale between Banyuls and Cerbère - The Sea - The Mountains - The Vine, its Maquis of Chênes-Lièges. Agricultural land, vineyards and amenities of 3ha17a, with spectacular sea view over Peyrefite cove. I promise you will find yourself in another world, between a maquis of cork oaks with its dry stone masonry of schist of approximately 2ha17. The heritage vineyard part on the terrace (to be replanted), with dry stone huts (Orris), for connoisseurs, on 1ha. These plots are established according to an old and traditional technique, based on the construction of terraces supported by slate walls, and on a clever rainwater evacuation system, the few gall (rooster's foot in Catalan) and a vocabulary wine technology. This system works thanks to small canals, called agullas, intersecting the vines diagonally and creating an exceptional geometric landscape, punctuated here and there with small agricultural shelters (barracas, entirely in schist and corbelled roof), and isolated shelters (pines, holm oaks, fig trees and olive trees). These plots constitute a true cultural landscape, characteristic of the entire Rocky Coast of the Pyrenees (Côte Vermeille).