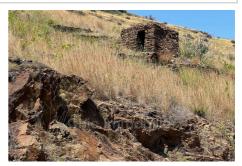

## Agricultural land 147A/24 Banyuls-sur-Mer

For Sale between Banyuls and Cerbère - The Sea - The Mountains - The Vine, its Maquis of Chênes-Lièges. Agricultural land, vineyards and amenities of 3ha17a, with spectacular sea view over Peyrefite cove. I promise you will find yourself in another world, between a maquis of cork oaks with its dry stone masonry of schist of approximately 2ha17. The heritage vineyard part on the terrace (to be replanted), with dry stone huts (Orris), for connoisseurs, on 1ha. These plots are established according to an old and traditional technique, based on the construction of terraces supported by slate walls, and on a clever rainwater evacuation system, the few gall (rooster's foot in Catalan) and a vocabulary wine technology. This system works thanks to small canals, called agullas, intersecting the vines diagonally and creating an exceptional geometric landscape, punctuated here and there with small agricultural shelters (barracas, entirely in schist and corbelled roof), and isolated shelters (pines, holm oaks, fig trees and olive trees). These plots constitute a true cultural landscape, characteristic of the entire Rocky Coast of the Pyrenees (Côte Vermeille).