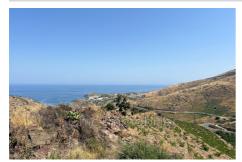

## Agricultural land 147A/24 Banyuls-sur-Mer

For Sale between Banyuls and Cerbère - The Sea - The Mountains - The Vine, its Maquis of Chênes-Lièges. Agricultural land, vineyards and amenities of 3ha17a, with spectacular sea view over Peyrefite cove. I promise you will find yourself in another world, between a maquis of cork oaks with its dry stone masonry of schist of approximately 2ha17. The heritage vineyard part on the terrace (to be replanted), with dry stone huts (Orris), for connoisseurs, on 1ha. These plots are established according to an old and traditional technique, based on the construction of terraces supported by slate walls, and on a clever rainwater evacuation system, the few gall (rooster's foot in Catalan) and a vocabulary wine technology. This system works thanks to small canals, called agullas, intersecting the vines diagonally and creating an exceptional geometric landscape, punctuated here and there with small agricultural shelters (barracas, entirely in schist and corbelled roof), and isolated shelters (pines, holm oaks, fig trees and olive trees). These plots constitute a true cultural landscape, characteristic of the entire Rocky Coast of the Pyrenees (Côte Vermeille).