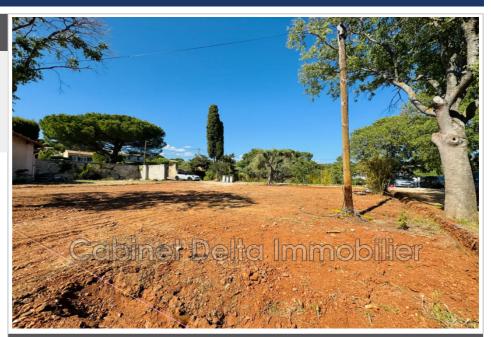

## Contact agency Cabinet Delta Immobilier

225 avenue du 2eme Spahis 83110 Sanary-sur-Mer

04 94 07 07 38 / contact@cabinetdelta.com

For sale land Surface : 397 m<sup>2</sup>

Field appearance : flat Exposition : Sud View : Jardin

## Land 1582 lotB Bandol

BANDOL Escourche area. Lot B. Flat land of 396 m² serviced and in a dead end. Permit granted purged, for a contemporary house of 118 m² type 5 in a quiet area. 4 bedrooms including one on the ground floor. 3 shower rooms. Swimming pool 3 x 5 and garage of 19m². South solarium of 10 m². 162 m² of green spaces. Mandate number 1582b fees payable by the seller.