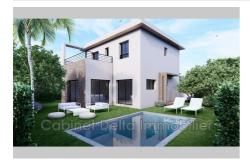

## Land 1598c Bandol

BANDOL Escourche sector. Flat ground of 471 m <sup>2</sup> provided with mains services and in dead end. Permit granted purged, for a contemporary house of 116 m<sup>2</sup> type 5 in a quiet area. 4 bedrooms including one on the ground floor. 3 shower rooms. Swimming pool 3 x 5 and garage of 18m<sup>2</sup>. South terrace of 14 m<sup>2</sup>. 190 m<sup>2</sup> of green spaces. Mandate number 1582 fees payable by the seller.