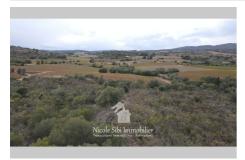

## Agricultural land 649 Baixas

Near Baixas, surrounded by nature, agricultural land of approximately 13,475 m², mainly composed of holm oaks, pines, wild olive trees, slightly sloping, ideal apiary activity or hunting license, difficult to access. (No water or electricity). Fees and charges: