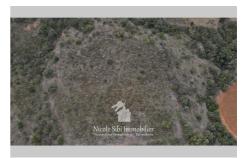

## Agricultural land 649 Baixas

Near Baixas, surrounded by nature, agricultural land of approximately 13,475 m², mainly composed of holm oaks, pines, wild olive trees, slightly sloping, ideal apiary activity or hunting license, difficult to access. (No water or electricity). Fees and charges: