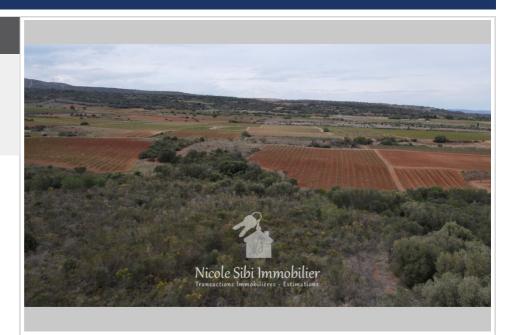

## Agricultural land 649 Baixas

Near Baixas, surrounded by nature, agricultural land of approximately 13,475 m², mainly composed of holm oaks, pines, wild olive trees, slightly sloping, ideal apiary activity or hunting license, difficult to access. (No water or electricity). Fees and charges:

## 7 000 €

Contact agency
Nicole Sibi Immobilier

32 Rue Principale 66130 Corbère

04.68.80.30.62 / sibi.nicole@orange.fr

For sale agricultural land Surface : 13475 m<sup>2</sup>

Field appearance : steep

View : Dégagée