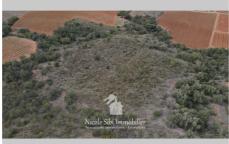

## Agricultural land 649 Baixas

Near Baixas, surrounded by nature, agricultural land of approximately 13,475 m², mainly composed of holm oaks, pines, wild olive trees, slightly sloping, ideal apiary activity or hunting license, difficult to access. (No water or electricity). Fees and charges: