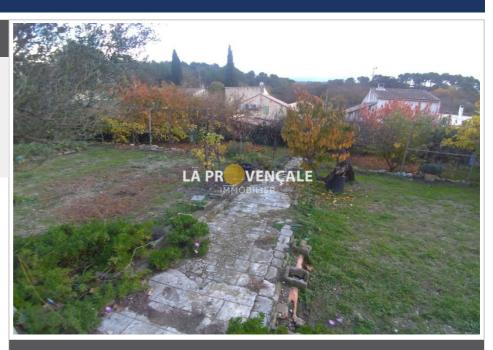

## Land T21256 Aubagne

AUBAGNE - 13400 - Your agency La Provençale offers you exclusively AMEPI this building plot of approximately 600m² facing south, in UD2 zone with a footprint of 30% and possibility of building in R + 1. Viabilities on the edges of the land. You will have the possibility of building a beautiful villa there with an unobstructed view, without vis-à-vis, on this very well arranged swimming pool ground. Close to a motorway axis. Free builder.

## Contact agency La Provençale La Destrousse

RN 96 Quartier Souque Nègre 13112 La Destrousse 04 42 72 58 81 / ladestrousse@laprovencale.net

For sale land Surface : 615 m<sup>2</sup>

Field appearance: terraced

**Exposition**: Sud **View**: Dégagée