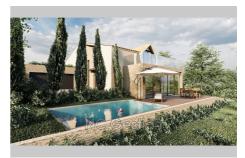

## Land 50 Antibes

Antibes - Saint Maymes sector - Very rare for sale! Land of 1838 m² facing south and quiet with a clear view. Possibility of building a house of approximately 220 m² with double garage as in the photos that the architect imagined! Information on the risks to which this property is exposed is available on the Géorisks website: www.georisks.gouv.fr