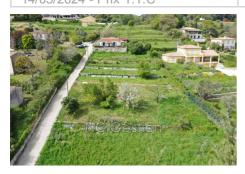

## Contact agency NC Gestion

28 avenue philippe rochat 06600 Antibes

09 52 74 37 58 / info@ncimmobilier.fr

For sale land Surface : 1838 m²

Field appearance : trees

Exposition : Sud View : Dégagée

Features : CALM, Marked

## Land 50 Antibes

Antibes - Saint Maymes sector - Very rare for sale! Land of 1838 m² facing south and quiet with a clear view. Possibility of building a house of approximately 220 m² with double garage as in the photos that the architect imagined! Information on the risks to which this property is exposed is available on the Géorisks website: www.georisks.gouv.fr