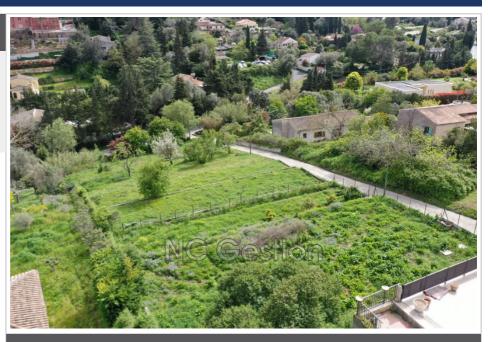

## Contact agency NC Gestion

28 avenue philippe rochat 06600 Antibes

09 52 74 37 58 / info@ncimmobilier.fr

For sale land Surface : 1838 m²

Field appearance : trees

Exposition : Sud View : Dégagée

Features : CALM, Marked

## Land 50 Antibes

Antibes - Saint Maymes sector - Very rare for sale! Land of 1838 m² facing south and quiet with a clear view. Possibility of building a house of approximately 220 m² with double garage as in the photos that the architect imagined! Information on the risks to which this property is exposed is available on the Géorisks website: www.georisks.gouv.fr