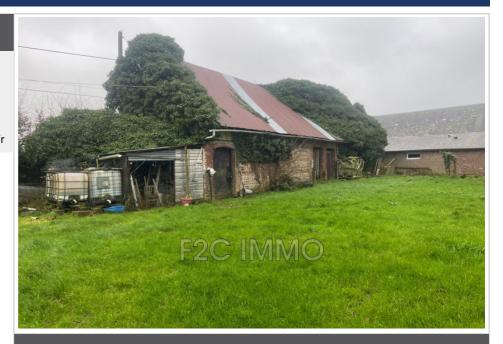

## Land 206 Angerville-la-Martel

Building plot of approximately 850 m2 with an outbuilding such as an agricultural building. This flat plot is connected to electricity and water, but requires the installation of a septic tank. This property, located on the Fécamp / Cany Barville axis, is free of any builders. This property is offered to you by F2C immo at the price of €66,000 including agency fees. The fees are the responsibility of the seller. For any request for information or viewing, please contact Franck CARON at 06 5 65 84 72. The risks to which this property is exposed are available on the Géorisques website: www.georisques.gouv.fr Fees and charges : 66 000 € fees included