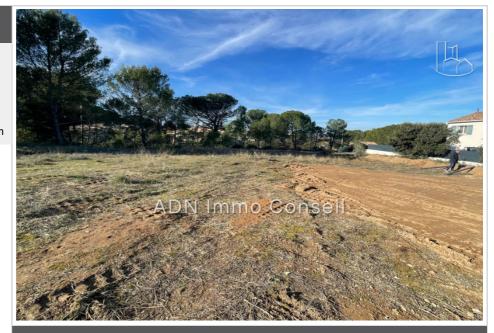

## 295 000 €

Contact agency ADN Immo Conseil Domaine de Pont Royal 13370 Mallemort 06 34 07 65 47 / info@adnimmoconseil.com

For sale land Surface : 870 m<sup>2</sup>

Field appearance : flat Exposition : Est View : Dégagée

## Land 269 Alleins

Land for Sale in Alleins!!! 870 M2 serviced Surrounded by Nature, totally residential and quiet! The location of this land allows you to build the house of your desires Alleins is located near the A7 motorway, 10 minutes from Salon de Provence and 30 minutes from Avignon. It is a village of character, you can discover beautiful fountains, but also the clock tower and its very beautiful 15th century door. Above the Village, dominant, the ruins of the Castle offer a magnificent panorama of the Alpilles, these are connected by a staircase tower to the village. Alleins is also an easy and practical life: Doctors, pharmacy, schools, restaurant, grocery store, etc.....