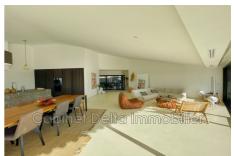

## Villa 535 Ollioules

Villa PASEVA - OLLIOULES Located in the heights of Ollioules, this exceptional villa with modern design is ideally nestled in a natural and peaceful setting, perfect for lovers of tranquility. With 4 bedrooms, a large living room of 100m2 with an equipped American kitchen, it offers an impregnable panoramic view as well as a glimpse of the sea. The swimming pool is accompanied by a pool house and the villa also has a gym and a movie theatre. You can also enjoy 5 terraces for your moments of relaxation. Benefiting from a southern exposure, this villa is the ideal place for a dream holiday.