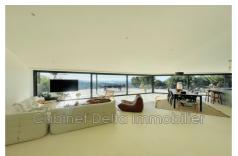

## Villa 535 Ollioules

Villa PASEVA - OLLIOULES Located in the heights of Ollioules, this exceptional villa with modern design is ideally nestled in a natural and peaceful setting, perfect for lovers of tranquility. With 4 bedrooms, a large living room of 100m2 with an equipped American kitchen, it offers an impregnable panoramic view as well as a glimpse of the sea. The swimming pool is accompanied by a pool house and the villa also has a gym and a movie theatre. You can also enjoy 5 terraces for your moments of relaxation. Benefiting from a southern exposure, this villa is the ideal place for a dream holiday.