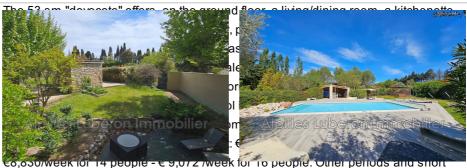

## Mas Eygalières

How generous is this house! The accommodation: from 10 to 16 people, the comfort of the bedrooms: all with air conditioning and en suite shower room or bathroom, the terraces: with enough outdoor furniture to sit everyone, the colours: bold and cheerful, the 10.5 x 6.5 m heated swimming pool: its summer kitchen with pizza oven and its large terrace surrounded by sun loungers and a lot of fat boys, the beautiful garden: 2 hectares to rest, dawdle, daydream, play tennis, play hideand-seek, petanque on the boules court... And in addition, an exercise bike, bikes with helmets for different ages, a jacuzzi and a sauna! On the ground floor of the main house, a first living room with fireplace and large TV, a dining room, an American kitchen (fridge, Lacanche stove (5 gas rings, 2 ovens), microwave, dishwasher, toaster, percolator...), a pantry/laundry room (storage with the largest pots, 2 washers, 1 dryer, 1 sink, a freezer, ironing board and iron), a second smaller living room, guest toilets, a first bedroom (queen size bed) with en suite shower room (sink, shower), a second bedroom (queen size bed) with en suite bathroom (bath, shower, sink, WC). Upstairs in the main house, a double bedroom (queen size bed) and its bathroom (shower and washbasin), toilets, a bedroom (queen size bed) and its bathroom on the landing (walk-in shower, double washbasin, WC) and a 5th bedroom (2 single beds) with shower and vanity unit.

stays upon demand Tourist tax in addition according to number of adults and length of stay