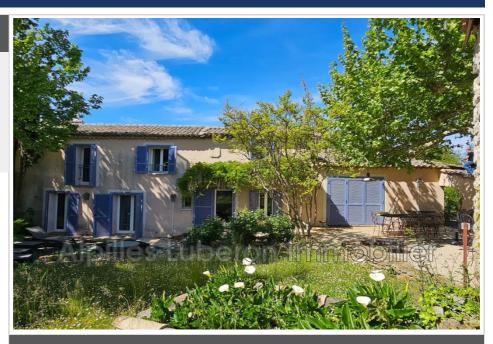

## Mas Eygalières

How generous is this house! The accommodation: from 10 to 16 people, the comfort of the bedrooms: all with air conditioning and en suite shower room or bathroom, the terraces: with enough outdoor furniture to sit everyone, the colours: bold and cheerful, the 10.5 x 6.5 m heated swimming pool: its summer kitchen with pizza oven and its large terrace surrounded by sun loungers and a lot of fat boys, the beautiful garden: 2 hectares to rest, dawdle, daydream, play tennis, play hideand-seek, petanque on the boules court... And in addition, an exercise bike, bikes with helmets for different ages, a jacuzzi and a sauna! On the ground floor of the main house, a first living room with fireplace and large TV, a dining room, an American kitchen (fridge, Lacanche stove (5 gas rings, 2 ovens), microwave, dishwasher, toaster, percolator...), a pantry/laundry room (storage with the largest pots, 2 washers, 1 dryer, 1 sink, a freezer, ironing board and iron), a second smaller living room, guest toilets, a first bedroom (queen size bed) with en suite shower room (sink, shower), a second bedroom (queen size bed) with en suite bathroom (bath, shower, sink, WC). Upstairs in the main house, a double bedroom (queen size bed) and its bathroom (shower and washbasin), toilets, a bedroom (queen size bed) and its bathroom on the landing (walk-in shower, double washbasin, WC) and a 5th bedroom (2 single beds) with shower and vanity unit.