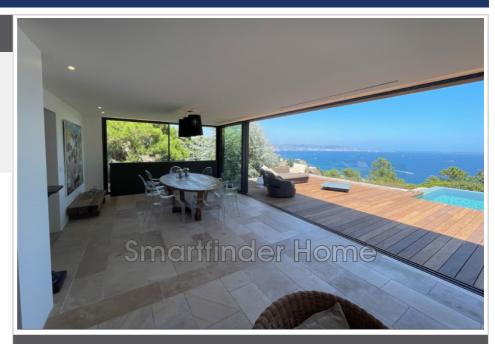

## Contemporary villa Théoule-sur-Mer

Superb contemporary villa, located high up in Théoule-sur-Mer, offering a panoramic view of the Bay of Cannes and the Lerins Islands and not overlooked. AVAILABLE 1st and last week of AUGUST and OCTOBER The beaches and restaurants of Théoule are within walking distance of the villa. The villa consists of a large living room with sea view, TV area and sofa with a bar, dining area opening onto the terrace with infinity pool. The modern kitchen is equipped and adjoins the living room and also leads to the terrace. On the same level as the living space is an en-suite bedroom with its shower room. Upstairs, 2 beautiful en-suite bedrooms, including the master bedroom, open onto a spacious terrace overlooking the swimming pool and sea view. 2 other en-suite bedrooms with their shower room and opening onto the exterior are located on the ground floor. Fully air-conditioned villa. TV in each bedroom. Double garage.

Exposition : Sud est
View : Mer panoramique
Inner condition : excellent

Features:

POOL, Jacuzzi spa, double glazing, Automatic gate, CALM

5 bedroom

2 terraces

1 bathroom

4 showers

1 WC