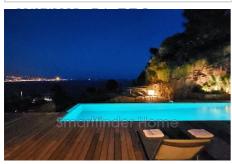

## Contemporary villa Théoule-sur-Mer

Superb contemporary villa, located high up in Théoule-sur-Mer, offering a panoramic view of the Bay of Cannes and the Lerins Islands and not overlooked. AVAILABLE 1st and last week of AUGUST and OCTOBER The beaches and restaurants of Théoule are within walking distance of the villa. The villa consists of a large living room with sea view, TV area and sofa with a bar, dining area opening onto the terrace with infinity pool. The modern kitchen is equipped and adjoins the living room and also leads to the terrace. On the same level as the living space is an en-suite bedroom with its shower room. Upstairs, 2 beautiful en-suite bedrooms, including the master bedroom, open onto a spacious terrace overlooking the swimming pool and sea view. 2 other en-suite bedrooms with their shower room and opening onto the exterior are located on the ground floor. Fully air-conditioned villa. TV in each bedroom. Double garage.

Exposition : Sud est
View : Mer panoramique
Inner condition : excellent

Features:

POOL, Jacuzzi spa, double glazing, Automatic gate, CALM

5 bedroom

2 terraces

1 bathroom

4 showers

1 WC