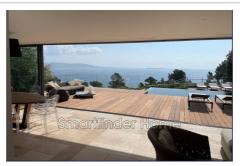

## Contemporary villa Théoule-sur-Mer

Superb contemporary villa, located high up in Théoule-sur-Mer, offering a panoramic view of the Bay of Cannes and the Lerins Islands and not overlooked. AVAILABLE 1st and last week of AUGUST and OCTOBER The beaches and restaurants of Théoule are within walking distance of the villa. The villa consists of a large living room with sea view, TV area and sofa with a bar, dining area opening onto the terrace with infinity pool. The modern kitchen is equipped and adjoins the living room and also leads to the terrace. On the same level as the living space is an en-suite bedroom with its shower room. Upstairs, 2 beautiful en-suite bedrooms, including the master bedroom, open onto a spacious terrace overlooking the swimming pool and sea view. 2 other en-suite bedrooms with their shower room and opening onto the exterior are located on the ground floor. Fully air-conditioned villa. TV in each bedroom. Double garage.

Exposition : Sud est
View : Mer panoramique
Inner condition : excellent

Features:

POOL, Jacuzzi spa, double glazing, Automatic gate, CALM

5 bedroom

2 terraces

1 bathroom

4 showers

1 WC