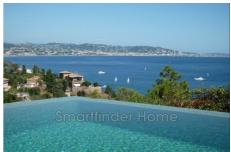

## Contemporary villa Théoule-sur-Mer

Superb contemporary villa, located high up in Théoule-sur-Mer, offering a panoramic view of the Bay of Cannes and the Lerins Islands and not overlooked. AVAILABLE 1st and last week of AUGUST and OCTOBER The beaches and restaurants of Théoule are within walking distance of the villa. The villa consists of a large living room with sea view, TV area and sofa with a bar, dining area opening onto the terrace with infinity pool. The modern kitchen is equipped and adjoins the living room and also leads to the terrace. On the same level as the living space is an en-suite bedroom with its shower room. Upstairs, 2 beautiful en-suite bedrooms, including the master bedroom, open onto a spacious terrace overlooking the swimming pool and sea view. 2 other en-suite bedrooms with their shower room and opening onto the exterior are located on the ground floor. Fully air-conditioned villa. TV in each bedroom. Double garage.

Exposition : Sud est
View : Mer panoramique
Inner condition : excellent

Features:

POOL, Jacuzzi spa, double glazing, Automatic gate, CALM

5 bedroom

2 terraces

1 bathroom

4 showers

1 WC