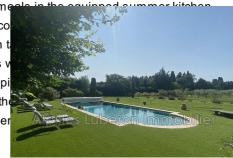

## Features:

Piscine 13.5x5.5, pool house, fireplace, Bedroom on ground floor, Laundry room, Automatic gate, CALM

5 bedroom

- 2 terraces
- 1 bathroom
- 3 showers

5 WC

Document non contractuel

## Mas Eygalières

In the outskirts of Eygalieres, at the foothills of the Alpilles, you'll find this 300 s.m. "mas" (Provencal farmhouse) with its old plane trees and its majestic lime tree that perfumes the air in June. Push the door: the groundfloor features the entrance, also a library, a shower room (toilet, shower and vanity), a bedroom (140 cm bed) with air conditioning and en-suite shower room, a large, bright living room with fireplace, a dining room opening onto the fitted kitchen (American fridge, oven, microwave, 2-burner induction hob and 2-burner gas hob, dishwasher, filter and pod coffee makers, kettle, Sodastream, Magimix food processor, etc.), a pantry with further storage and appliances, and a technical room. Upstairs, the landing leads to an air-conditioned master bedroom (queen-size bed) with en-suite bathroom (shower, bath, vanity, toilet), two air-conditioned double bedrooms (2 single beds or 1 queen size), one air-conditioned double bedroom (140 cm bed), a family shower room (shower, vanity and toilet) and a half bathroom (toilet and vanity). The south-facing terrace is delightfully shaded by tall trees. A large table and chairs are available for drinks, meals or reading. A laundry room with washing machine, tumble dryer and washing line is attached close to the kitchen. The 13.5 x 5.5 m swimming pool, secured by an automatic cover, is discreetly located to the east of the mas. You will relax in the deckchairs, the swing or the hammock facing