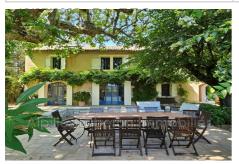

## Mas Eygalières

In the outskirts of Eygalieres, at the foothills of the Alpilles, you'll find this 300 s.m. "mas" (Provencal farmhouse) with its old plane trees and its majestic lime tree that perfumes the air in June. Push the door: the groundfloor features the entrance, also a library, a shower room (toilet, shower and vanity), a bedroom (140 cm bed) with air conditioning and en-suite shower room, a large, bright living room with fireplace, a dining room opening onto the fitted kitchen (American fridge, oven, microwave, 2-burner induction hob and 2-burner gas hob, dishwasher, filter and pod coffee makers, kettle, Sodastream, Magimix food processor, etc.), a pantry with further storage and appliances, and a technical room. Upstairs, the landing leads to an air-conditioned master bedroom (queen-size bed) with en-suite bathroom (shower, bath, vanity, toilet), two air-conditioned double bedrooms (2 single beds or 1 queen size), one air-conditioned double bedroom (140 cm bed), a family shower room (shower, vanity and toilet) and a half bathroom (toilet and vanity). The south-facing terrace is delightfully shaded by tall trees. A large table and chairs are available for drinks, meals or reading. A laundry room with washing machine, tumble dryer and washing line is attached close to the kitchen. The 13.5 x 5.5 m swimming pool, secured by an automatic cover, is discreetly located to the east of the mas. You will relax in the deckchairs, the swing or the hammock facing