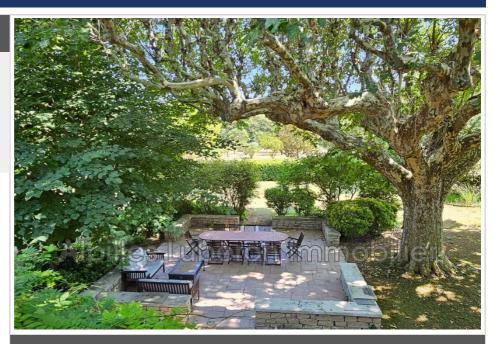

## Mas Eygalières

In the outskirts of Eygalieres, at the foothills of the Alpilles, you'll find this 300 s.m. "mas" (Provencal farmhouse) with its old plane trees and its majestic lime tree that perfumes the air in June. Push the door: the groundfloor features the entrance, also a library, a shower room (toilet, shower and vanity), a bedroom (140 cm bed) with air conditioning and en-suite shower room, a large, bright living room with fireplace, a dining room opening onto the fitted kitchen (American fridge, oven, microwave, 2-burner induction hob and 2-burner gas hob, dishwasher, filter and pod coffee makers, kettle, Sodastream, Magimix food processor, etc.), a pantry with further storage and appliances, and a technical room. Upstairs, the landing leads to an air-conditioned master bedroom (queen-size bed) with en-suite bathroom (shower, bath, vanity, toilet), two air-conditioned double bedrooms (2 single beds or 1 queen size), one air-conditioned double bedroom (140 cm bed), a family shower room (shower, vanity and toilet) and a half bathroom (toilet and vanity). The south-facing terrace is delightfully shaded by tall trees. A large table and chairs are available for drinks, meals or reading. A laundry room with washing machine, tumble dryer and washing line is attached close to the kitchen. The 13.5 x 5.5 m swimming pool, secured by an automatic cover, is discreetly located to the east of the mas. You will relax in the deckchairs, the swing or the hammock facing