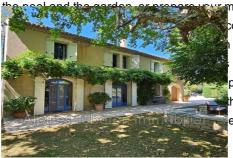

## Mas Eygalières

In the outskirts of Eygalieres, at the foothills of the Alpilles, you'll find this 300 s.m. "mas" (Provencal farmhouse) with its old plane trees and its majestic lime tree that perfumes the air in June. Push the door: the groundfloor features the entrance, also a library, a shower room (toilet, shower and vanity), a bedroom (140 cm bed) with air conditioning and en-suite shower room, a large, bright living room with fireplace, a dining room opening onto the fitted kitchen (American fridge, oven, microwave, 2-burner induction hob and 2-burner gas hob, dishwasher, filter and pod coffee makers, kettle, Sodastream, Magimix food processor, etc.), a pantry with further storage and appliances, and a technical room. Upstairs, the landing leads to an air-conditioned master bedroom (queen-size bed) with en-suite bathroom (shower, bath, vanity, toilet), two air-conditioned double bedrooms (2 single beds or 1 queen size), one air-conditioned double bedroom (140 cm bed), a family shower room (shower, vanity and toilet) and a half bathroom (toilet and vanity). The south-facing terrace is delightfully shaded by tall trees. A large table and chairs are available for drinks, meals or reading. A laundry room with washing machine, tumble dryer and washing line is attached close to the kitchen. The 13.5 x 5.5 m swimming pool, secured by an automatic cover, is discreetly located to the east of the mas. You will relax in the deckchairs, the swing or the hammock facing