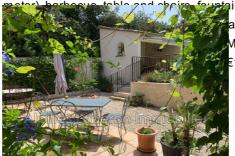

## Villa 148 Eygalières

Here's a charming house for a family holiday! At the foot of the Alpilles, in the pretty village of Eygalieres, this 147 m<sup>2</sup> house features a large, light-filled living room with comfortable sofas, a round table for games or work, and a dining room with a large table. The kitchen, which opens onto the living room, is perfectly laid out and has a separate utility room with stone sink, washing machine and tumble dryer, and access to the south-facing terrace with tables and chairs. Also on the ground floor, a bedroom (140 cm bed) with en suite shower room (walk-in shower, washbasin and toilet), a bedroom (160 cm bed) with wardrobe, a shower room (walk-in shower, double washbasin), a washroom and large wardrobes. Upstairs, 2 large bedrooms (160 cm beds), a family shower room (walk-in shower and double washbasin) and a washroom. Air conditioning in the entrance hall keeps the ground floor cool, and fans are available upstairs. On the south-facing terrace, partly shaded by a trellis covered with vegetation, you can enjoy lunch or dinner, overlooking the swimming pool and the Mediterranean garden. The 8 x 4 m swimming pool is secured by an automatic cover and has a seat with massage jets. Under the covered terrace, garden sofas and close by, a shower and a washroom. Automatic gate at the entrance of the property, sheltered car park with plug for electric or hybrid cars (charge to be paid for on departure according to