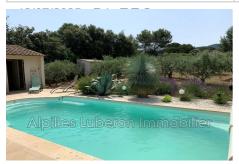

## Villa 148 Eygalières

Here's a charming house for a family holiday! At the foot of the Alpilles, in the pretty village of Eygalieres, this 147 m<sup>2</sup> house features a large, light-filled living room with comfortable sofas, a round table for games or work, and a dining room with a large table. The kitchen, which opens onto the living room, is perfectly laid out and has a separate utility room with stone sink, washing machine and tumble dryer, and access to the south-facing terrace with tables and chairs. Also on the ground floor, a bedroom (140 cm bed) with en suite shower room (walk-in shower, washbasin and toilet), a bedroom (160 cm bed) with wardrobe, a shower room (walk-in shower, double washbasin), a washroom and large wardrobes. Upstairs, 2 large bedrooms (160 cm beds), a family shower room (walk-in shower and double washbasin) and a washroom. Air conditioning in the entrance hall keeps the ground floor cool, and fans are available upstairs. On the south-facing terrace, partly shaded by a trellis covered with vegetation, you can enjoy lunch or dinner, overlooking the swimming pool and the Mediterranean garden. The 8 x 4 m swimming pool is secured by an automatic cover and has a seat with massage jets. Under the covered terrace, garden sofas and close by, a shower and a washroom. Automatic gate at the entrance of the property, sheltered car park with plug for electric or hybrid cars (charge to be paid for on departure according to