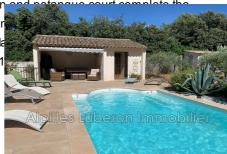

## Villa 148 Eygalières

Here's a charming house for a family holiday! At the foot of the Alpilles, in the pretty village of Eygalieres, this 147 m<sup>2</sup> house features a large, light-filled living room with comfortable sofas, a round table for games or work, and a dining room with a large table. The kitchen, which opens onto the living room, is perfectly laid out and has a separate utility room with stone sink, washing machine and tumble dryer, and access to the south-facing terrace with tables and chairs. Also on the ground floor, a bedroom (140 cm bed) with en suite shower room (walk-in shower, washbasin and toilet), a bedroom (160 cm bed) with wardrobe, a shower room (walk-in shower, double washbasin), a washroom and large wardrobes. Upstairs, 2 large bedrooms (160 cm beds), a family shower room (walk-in shower and double washbasin) and a washroom. Air conditioning in the entrance hall keeps the ground floor cool, and fans are available upstairs. On the south-facing terrace, partly shaded by a trellis covered with vegetation, you can enjoy lunch or dinner, overlooking the swimming pool and the Mediterranean garden. The 8 x 4 m swimming pool is secured by an automatic cover and has a seat with massage jets. Under the covered terrace, garden sofas and close by, a shower and a washroom. Automatic gate at the entrance of the property, sheltered car park with plug for electric or hybrid cars (charge to be paid for on departure according to