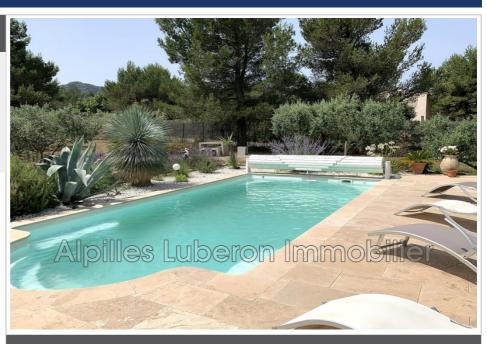

## Villa 148 Eygalières

Here's a charming house for a family holiday! At the foot of the Alpilles, in the pretty village of Eygalieres, this 147 m<sup>2</sup> house features a large, light-filled living room with comfortable sofas, a round table for games or work, and a dining room with a large table. The kitchen, which opens onto the living room, is perfectly laid out and has a separate utility room with stone sink, washing machine and tumble dryer, and access to the south-facing terrace with tables and chairs. Also on the ground floor, a bedroom (140 cm bed) with en suite shower room (walk-in shower, washbasin and toilet), a bedroom (160 cm bed) with wardrobe, a shower room (walk-in shower, double washbasin), a washroom and large wardrobes. Upstairs, 2 large bedrooms (160 cm beds), a family shower room (walk-in shower and double washbasin) and a washroom. Air conditioning in the entrance hall keeps the ground floor cool, and fans are available upstairs. On the south-facing terrace, partly shaded by a trellis covered with vegetation, you can enjoy lunch or dinner, overlooking the swimming pool and the Mediterranean garden. The 8 x 4 m swimming pool is secured by an automatic cover and has a seat with massage jets. Under the covered terrace, garden sofas and close by, a shower and a washroom. Automatic gate at the entrance of the property, sheltered car park with plug for electric or hybrid cars (charge to be paid for on departure according to