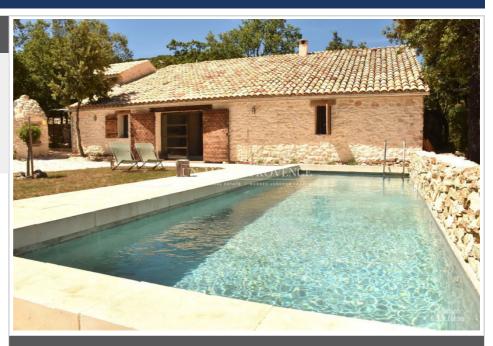

## Features:

Piscine chauffée juin, Juillet, Août, Septembre, sur demande, WIFI, GROUND BALL, parking, Barbecue au gaz, Animaux acceptés avec supplément, Maison non fumeur

3 bedroom

1 bathroom

1 show er

2 WC

## Fold 1200 Murs

This old sheepfold full of charm is perfect for lovers of nature and absolute calm. Located on the heights of Murs, come and immerse yourself in the heart of deep Provence. This stone house has two levels and an independence. The ground floor consists of a beautiful living room with a lounge area, a dining area and an open and equipped kitchen. There is also a bedroom and a bathroom. The floor has a bedroom. The third bedroom is located in an adjoining independence to the house. You will also find a bathroom with a toilet. The renovation of this sheepfold was done with great taste. The owner has managed to combine authenticity with modern decoration. You will also appreciate the exterior planted with oak trees, with a shaded relaxation area, a bowling green and swimming pool which will allow you to cool off during the summer days. It is a very friendly and ideal place for an unforgettable holiday. SUMMER 2023 RATES PER WEEK (excluding tourist tax and security deposit) June: 1 week: €2,160 / 2 weeks: €4,320 / 3 weeks: €6,000 July - August: 1 week: €3,000 / 2 weeks: €6,000 / 3 weeks: €8,400 September: 1 week: €2,160 / 2 weeks: €4,320 / 3 weeks: €6,000 AVAILABILITIES SUMMER 2023 (rental from Saturday) from June 03 to June 10 from June 10 to June 17 from June 17 to June 24 from June 24 to July 01 from July 01 to July 08 from July 08 to July 15 from July 15 to July 22 from July 22 to July 29 from August 12 to