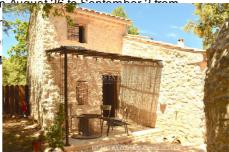

## Fold 1200 Murs

This old sheepfold full of charm is perfect for lovers of nature and absolute calm. Located on the heights of Murs, come and immerse yourself in the heart of deep Provence. This stone house has two levels and an independence. The ground floor consists of a beautiful living room with a lounge area, a dining area and an open and equipped kitchen. There is also a bedroom and a bathroom. The floor has a bedroom. The third bedroom is located in an adjoining independence to the house. You will also find a bathroom with a toilet. The renovation of this sheepfold was done with great taste. The owner has managed to combine authenticity with modern decoration. You will also appreciate the exterior planted with oak trees, with a shaded relaxation area, a bowling green and swimming pool which will allow you to cool off during the summer days. It is a very friendly and ideal place for an unforgettable holiday. SUMMER 2023 RATES PER WEEK (excluding tourist tax and security deposit) June: 1 week: €2,160 / 2 weeks: €4,320 / 3 weeks: €6,000 July - August: 1 week: €3,000 / 2 weeks: €6,000 / 3 weeks: €8,400 September: 1 week: €2,160 / 2 weeks: €4,320 / 3 weeks: €6,000 AVAILABILITIES SUMMER 2023 (rental from Saturday) from June 03 to June 10 from June 10 to June 17 from June 17 to June 24 from June 24 to July 01 from July 01 to July 08 from July 08 to July 15 from July 15 to July 22 from July 22 to July 29 from August 12 to