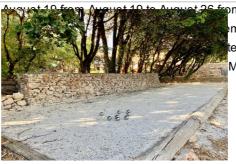

## Features:

Piscine chauffée juin, Juillet, Août, Septembre, sur demande, WIFI, GROUND BALL, parking, Barbecue au gaz, Animaux acceptés avec supplément, Maison non fumeur

3 bedroom

1 bathroom

1 show er

2 WC

## Fold 1200 Murs

This old sheepfold full of charm is perfect for lovers of nature and absolute calm. Located on the heights of Murs, come and immerse yourself in the heart of deep Provence. This stone house has two levels and an independence. The ground floor consists of a beautiful living room with a lounge area, a dining area and an open and equipped kitchen. There is also a bedroom and a bathroom. The floor has a bedroom. The third bedroom is located in an adjoining independence to the house. You will also find a bathroom with a toilet. The renovation of this sheepfold was done with great taste. The owner has managed to combine authenticity with modern decoration. You will also appreciate the exterior planted with oak trees, with a shaded relaxation area, a bowling green and swimming pool which will allow you to cool off during the summer days. It is a very friendly and ideal place for an unforgettable holiday. SUMMER 2023 RATES PER WEEK (excluding tourist tax and security deposit) June: 1 week: €2,160 / 2 weeks: €4,320 / 3 weeks: €6,000 July - August: 1 week: €3,000 / 2 weeks: €6,000 / 3 weeks: €8,400 September: 1 week: €2,160 / 2 weeks: €4,320 / 3 weeks: €6,000 AVAILABILITIES SUMMER 2023 (rental from Saturday) from June 03 to June 10 from June 10 to June 17 from June 17 to June 24 from June 24 to July 01 from July 01 to July 08 from July 08 to July 15 from July 15 to July 22 from July 22 to July 29 from August 12 to