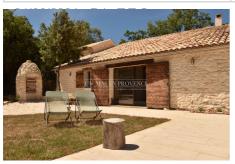

## Fold 1200 Murs

This old sheepfold full of charm is perfect for lovers of nature and absolute calm. Located on the heights of Murs, come and immerse yourself in the heart of deep Provence. This stone house has two levels and an independence. The ground floor consists of a beautiful living room with a lounge area, a dining area and an open and equipped kitchen. There is also a bedroom and a bathroom. The floor has a bedroom. The third bedroom is located in an adjoining independence to the house. You will also find a bathroom with a toilet. The renovation of this sheepfold was done with great taste. The owner has managed to combine authenticity with modern decoration. You will also appreciate the exterior planted with oak trees, with a shaded relaxation area, a bowling green and swimming pool which will allow you to cool off during the summer days. It is a very friendly and ideal place for an unforgettable holiday. SUMMER 2023 RATES PER WEEK (excluding tourist tax and security deposit) June: 1 week: €2,160 / 2 weeks: €4,320 / 3 weeks: €6,000 July - August: 1 week: €3,000 / 2 weeks: €6,000 / 3 weeks: €8,400 September: 1 week: €2,160 / 2 weeks: €4,320 / 3 weeks: €6,000 AVAILABILITIES SUMMER 2023 (rental from Saturday) from June 03 to June 10 from June 10 to June 17 from June 17 to June 24 from June 24 to July 01 from July 01 to July 08 from July 08 to July 15 from July 15 to July 22 from July 22 to July 29 from August 12 to